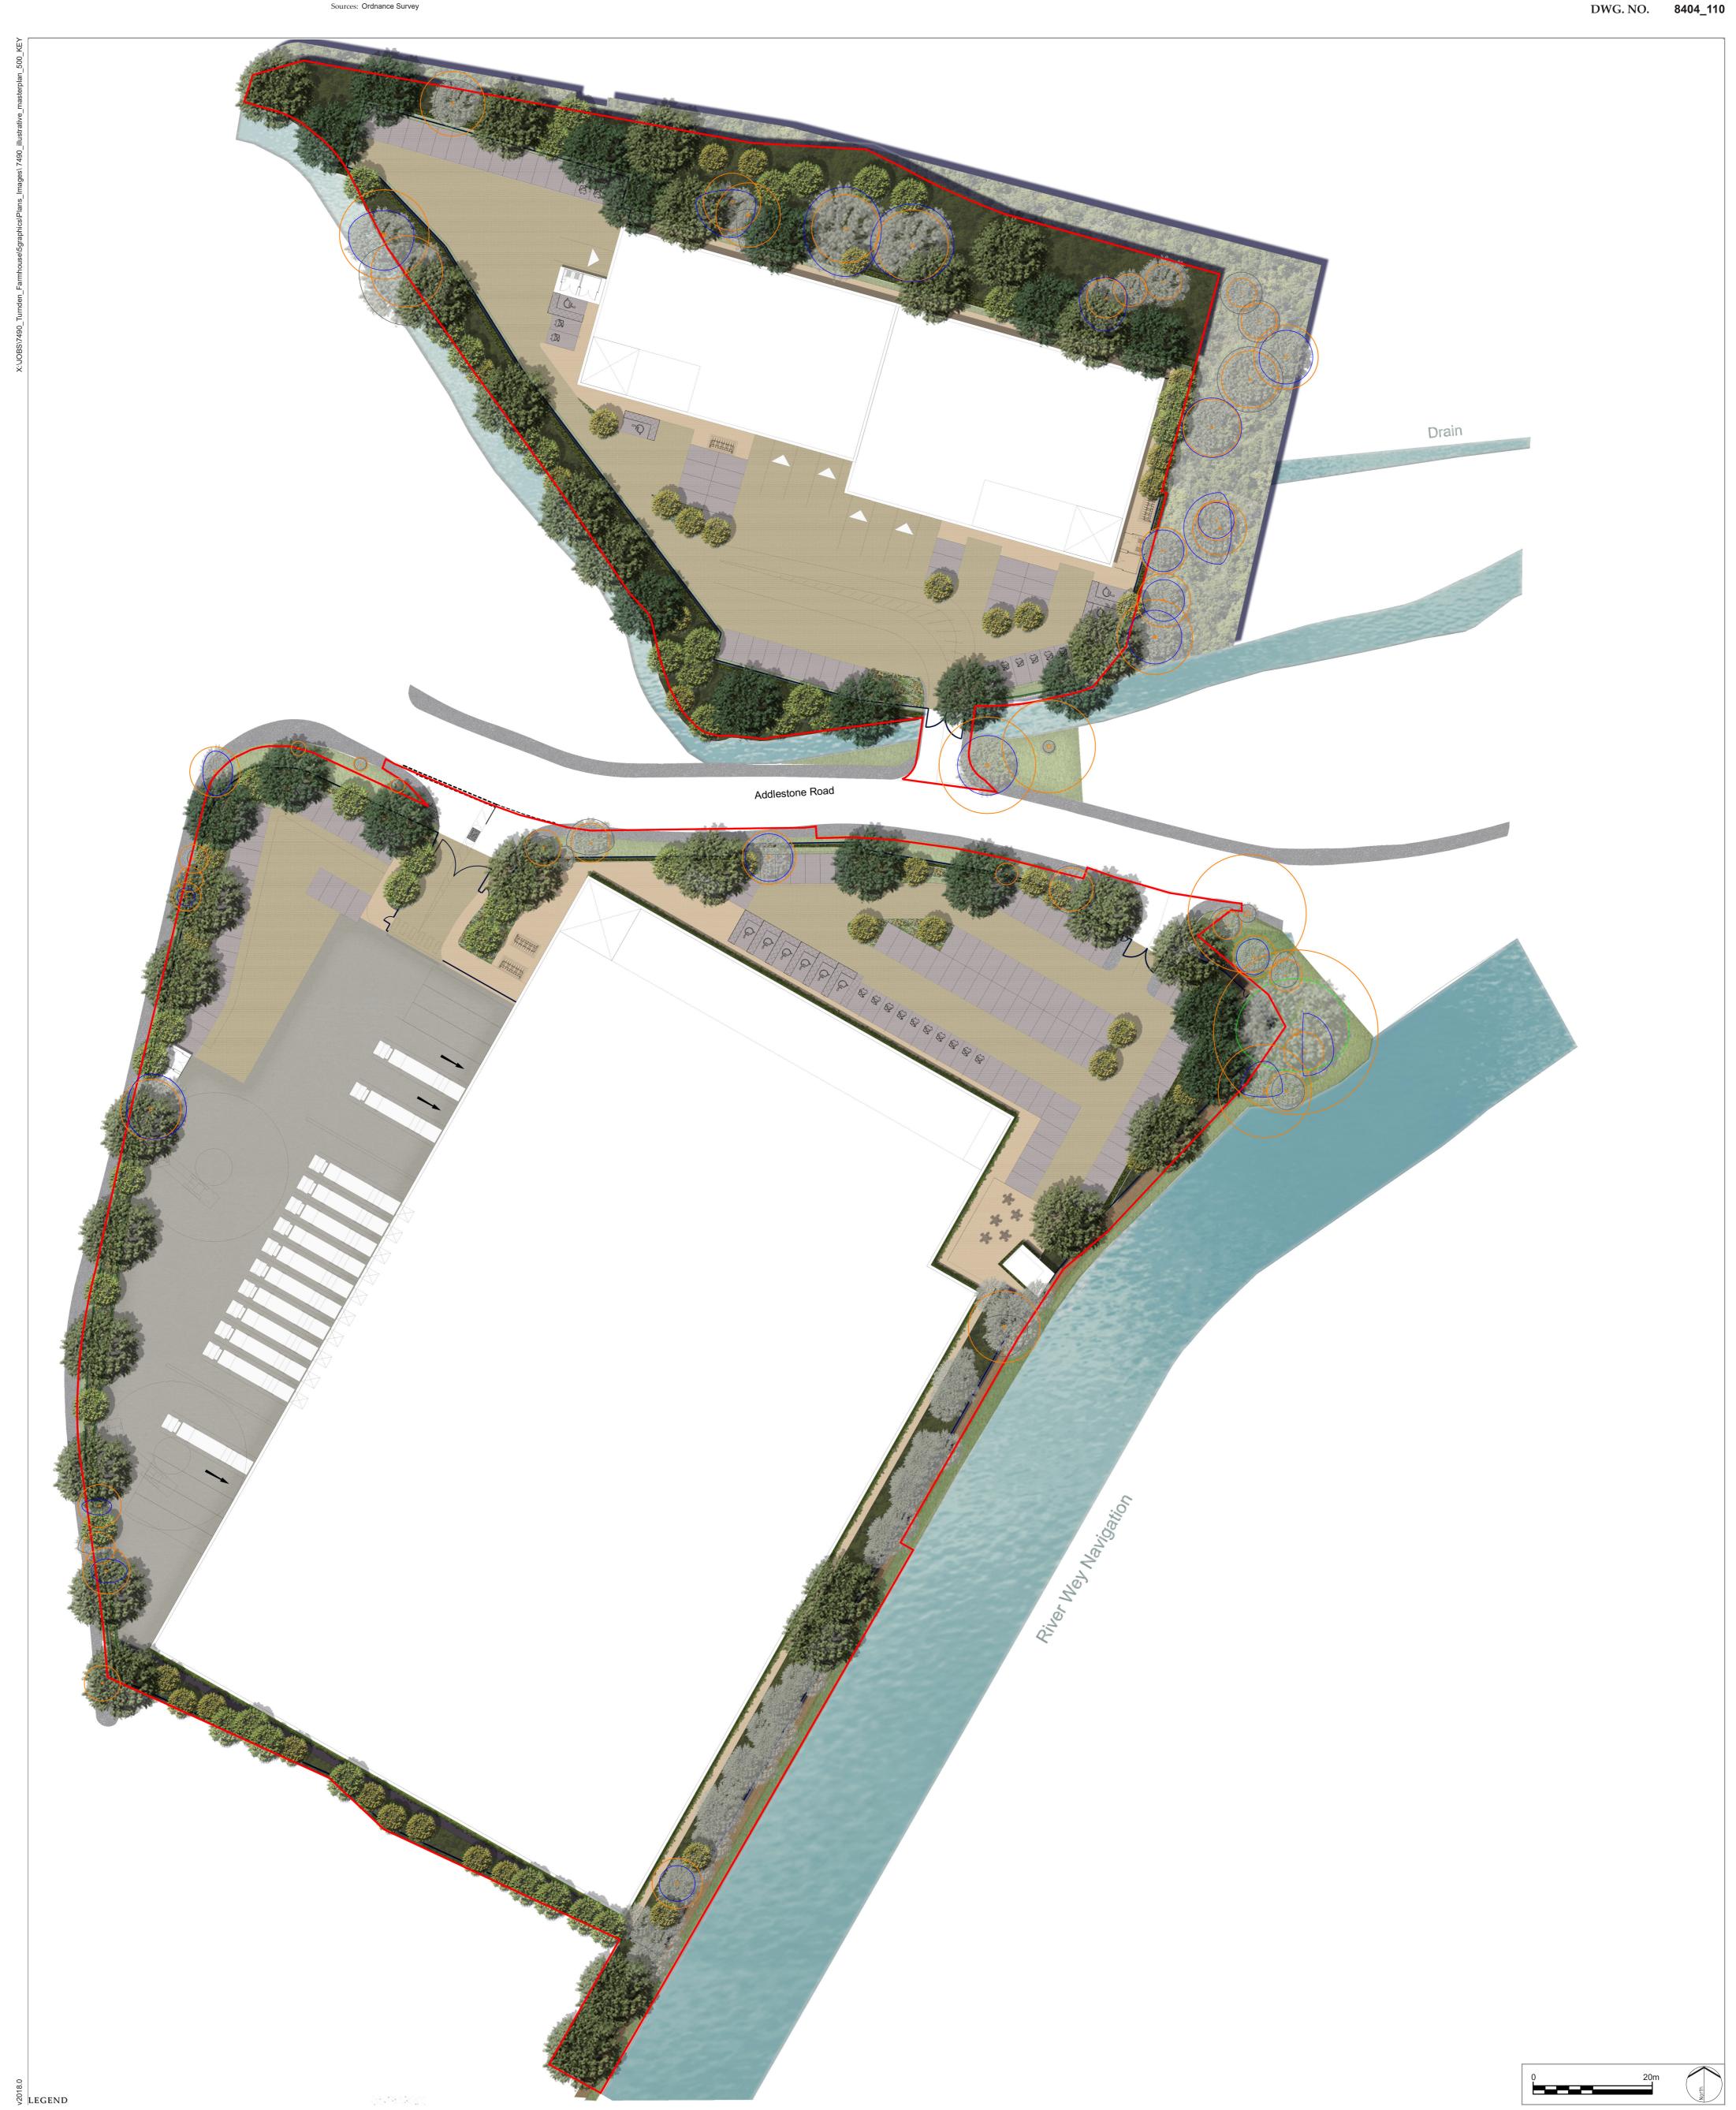

STATUS

ISSUED BY Peterborough

SCALE@A1 1:500

Mar 2022

Draft

WEYBRIDGE BUSINESS PARK

DRAWING TITLE Illustrated Landscape Masterplan

Permeable block paving within the parking circulation areas

Bound gravel surfaced enhanced permissive path to River Wey

Existing asphalt footway around Site boundary

Concrete blister tactile paving

Concrete loading forecourt

Non-permeable asphalt to parking bays

Concrete flag paving around building

This drawing may contain: Ordnance Survey material by permission of Ordnance Survey on behalf of the Controller of Her Majesty's Stationery Office © Crown Copyright 2018. All rights reserved. Reference number 0100031673

No dimensions are to be scaled from this drawing. All dimensions are to be checked on site. Area measurements for indicative purposes only.

LEGEND

Site boundary

Retained trees

Large Conifer tree

Medium tree

Species Rich Native Hedgerow Planting

Species Rich Grassland

© LDA Design Consulting Ltd. Quality Assured to BS EN ISO 9001 : 2008

Threshold Planting

Evergreen Green Wall

Existing draining ditch outside Site boundary

Existing woodland outside Site boundary

Existing woodland

Boundary fence

Acoustic barrier

Furniture