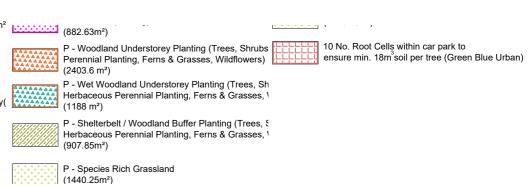

DRAWING TITLE General Arrangement Plan Existing Trees and Hedgerows to be Removed /Retained

DWG. NO 8404\_103

Weybridge Business Park

LEGEND Existing trees