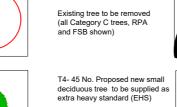

DRAWING TITLE General Arrangement Plan Existing Trees and Hedgerows to be Removed /Retained

DWG. NO 8404\_103

Weybridge Business Park

LEGEND Existing trees