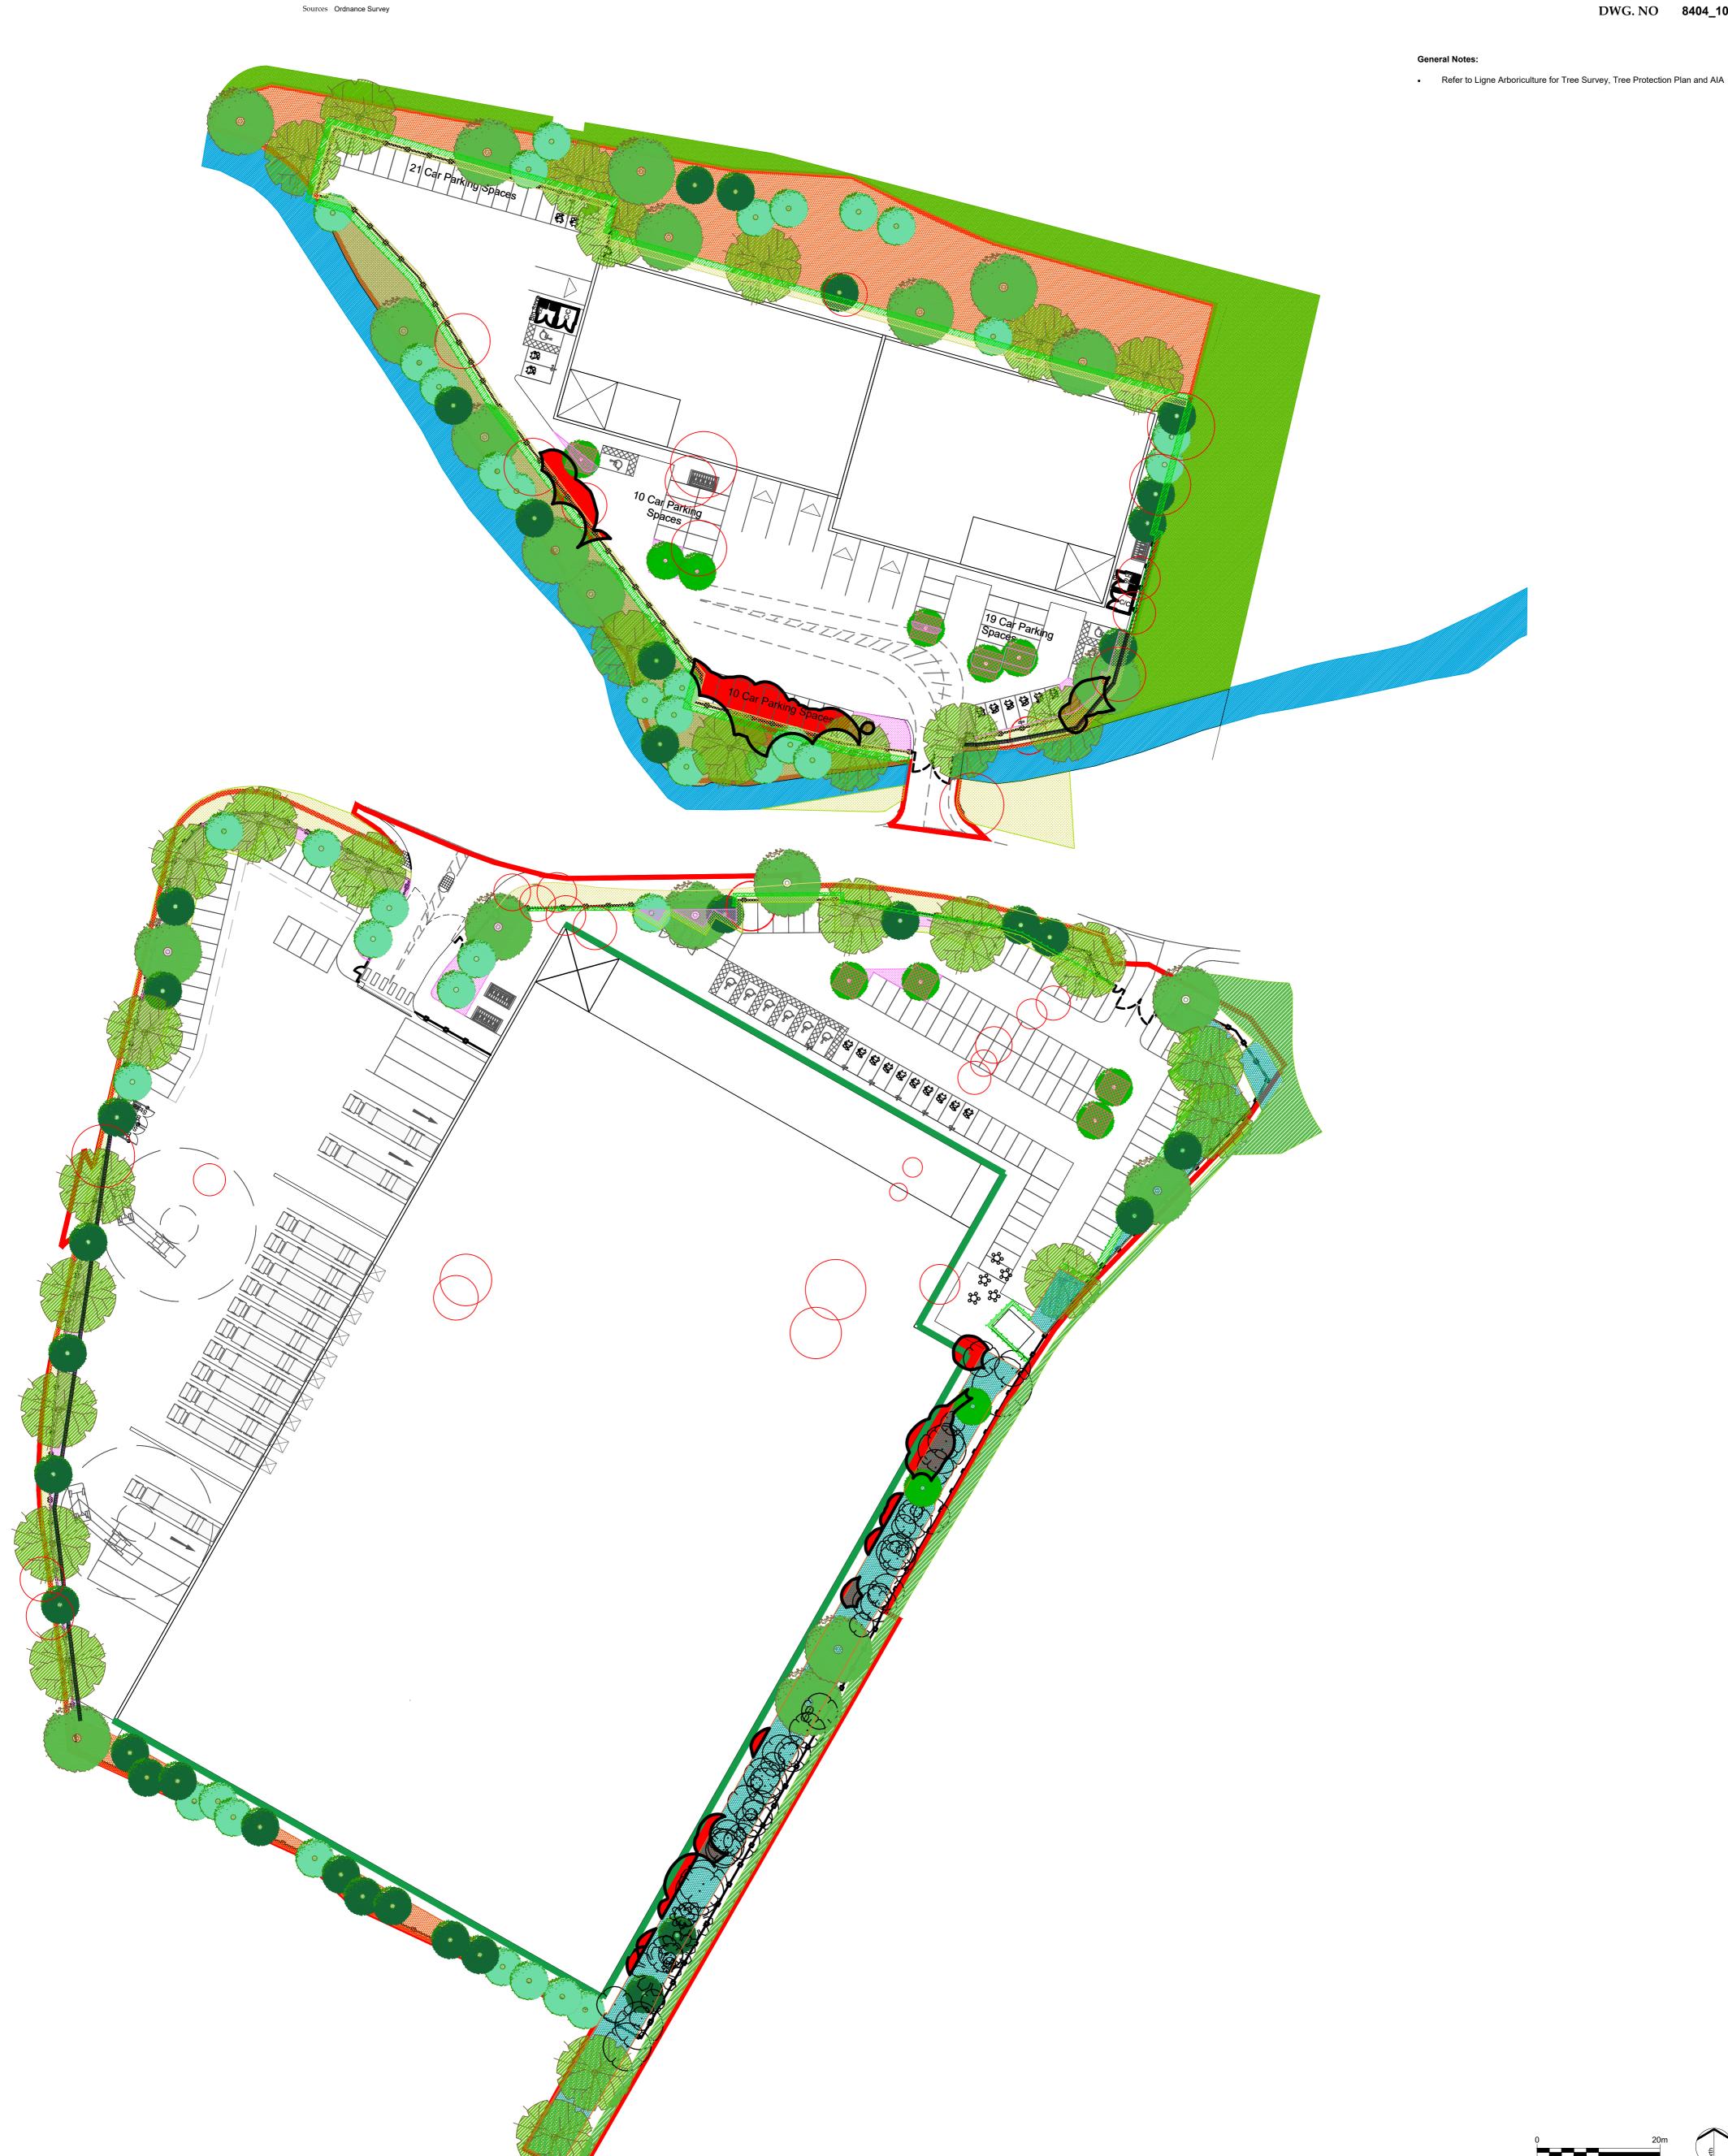

Site Boundary Updated For Planning P1 For Planning REV. DESCRIPTION ISSUED BY Peterborough

SCALE@A1 1:500

April 2022

Planning

DATE

STATUS

DPu 22.06.22 DPu 28.04.22 DPu 12.04.22 APP. DATE T: 01733 310 471 DRAWN MSo CHECKED DPu APPROVED DPu

DRAWING TITLE General Arrangement Plan Existing Trees and Hedgerows to be Removed /Retained

DWG. NO 8404\_103

Weybridge Business Park

LEGEND Existing trees