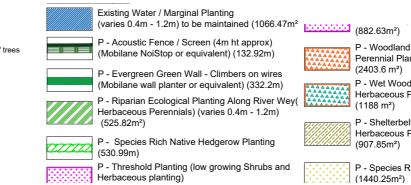

DRAWING TITLE General Arrangement Plan Existing Trees and Hedgerows to be Removed /Retained

DWG. NO 8404\_103

Weybridge Business Park

LEGEND Existing trees