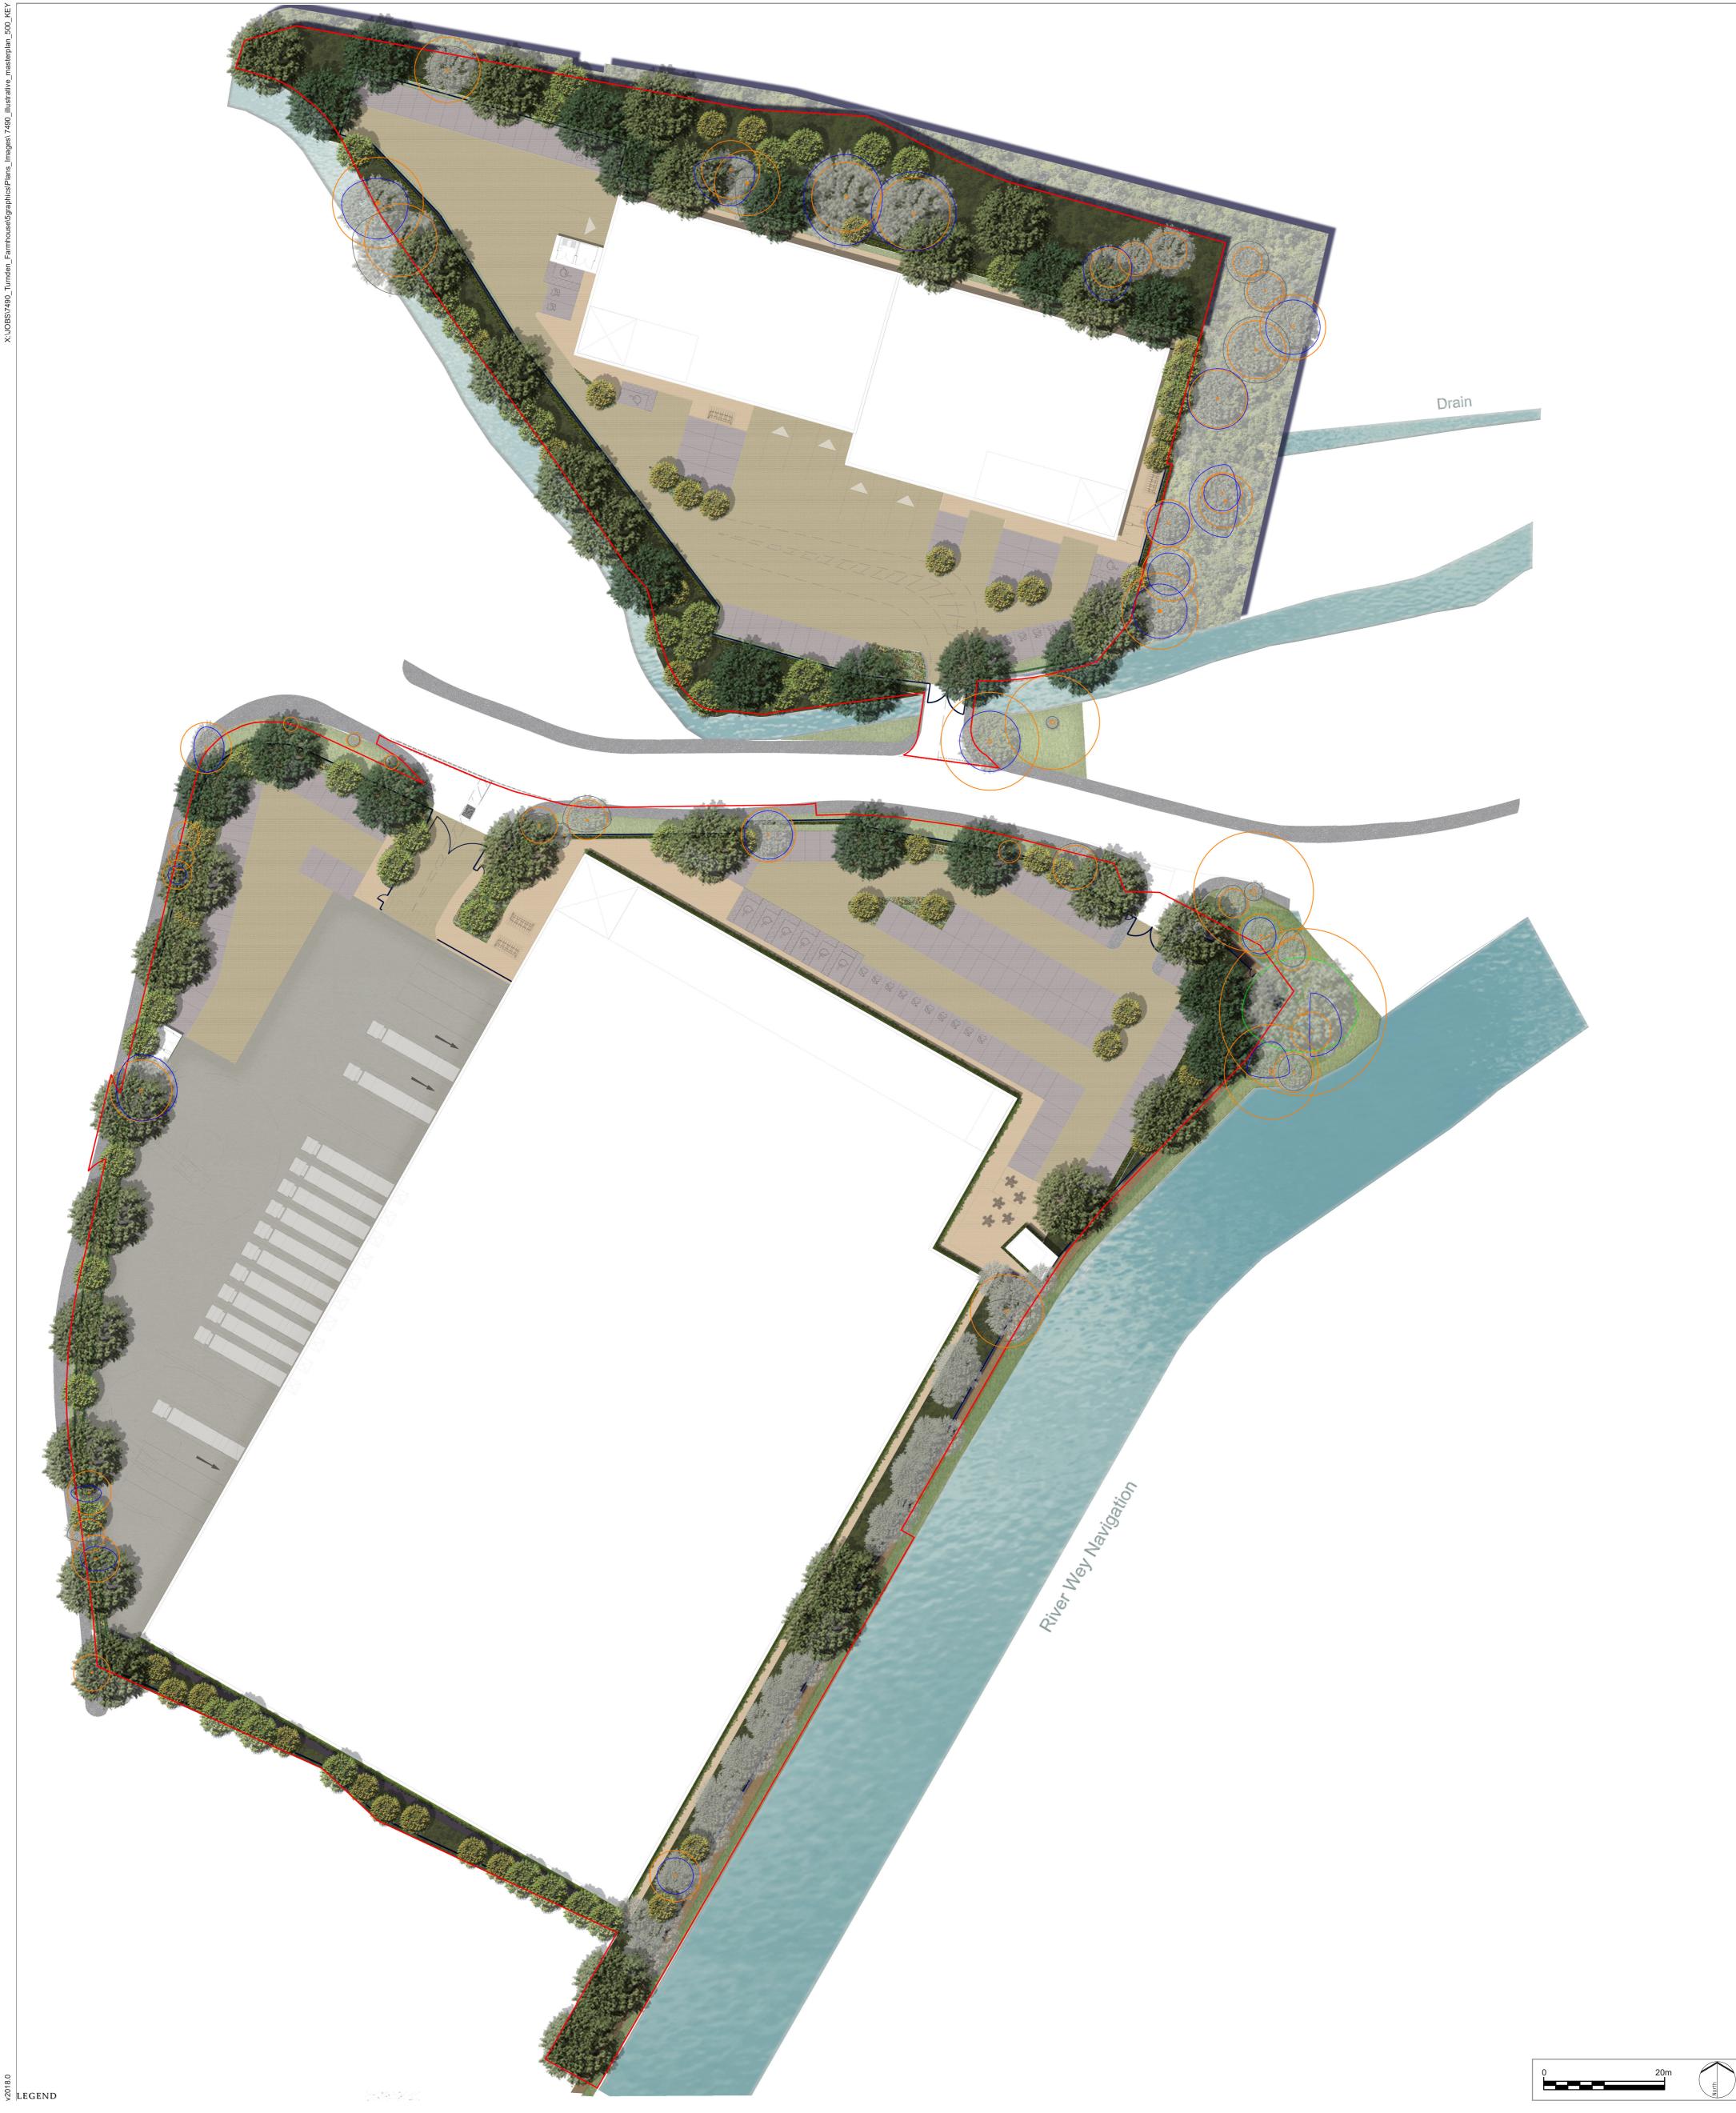

WEYBRIDGE BUSINESS PARK

DRAWING TITLE

Illustrated Landscape Masterplan

DWG. NO.

8404\_110

P3 For Planning
P2 For Planning
P1 For Planning

T: 01733 310471 ISSUED BY Peterborough DRAWN VW/MSo June 2022 SCALE@A1 1:500 CHECKED DPu APPROVED DPu