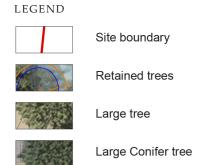

Medium tree

Species Rich Grassland

Existing woodland outside Site boundary

Threshold Planting

Existing woodland