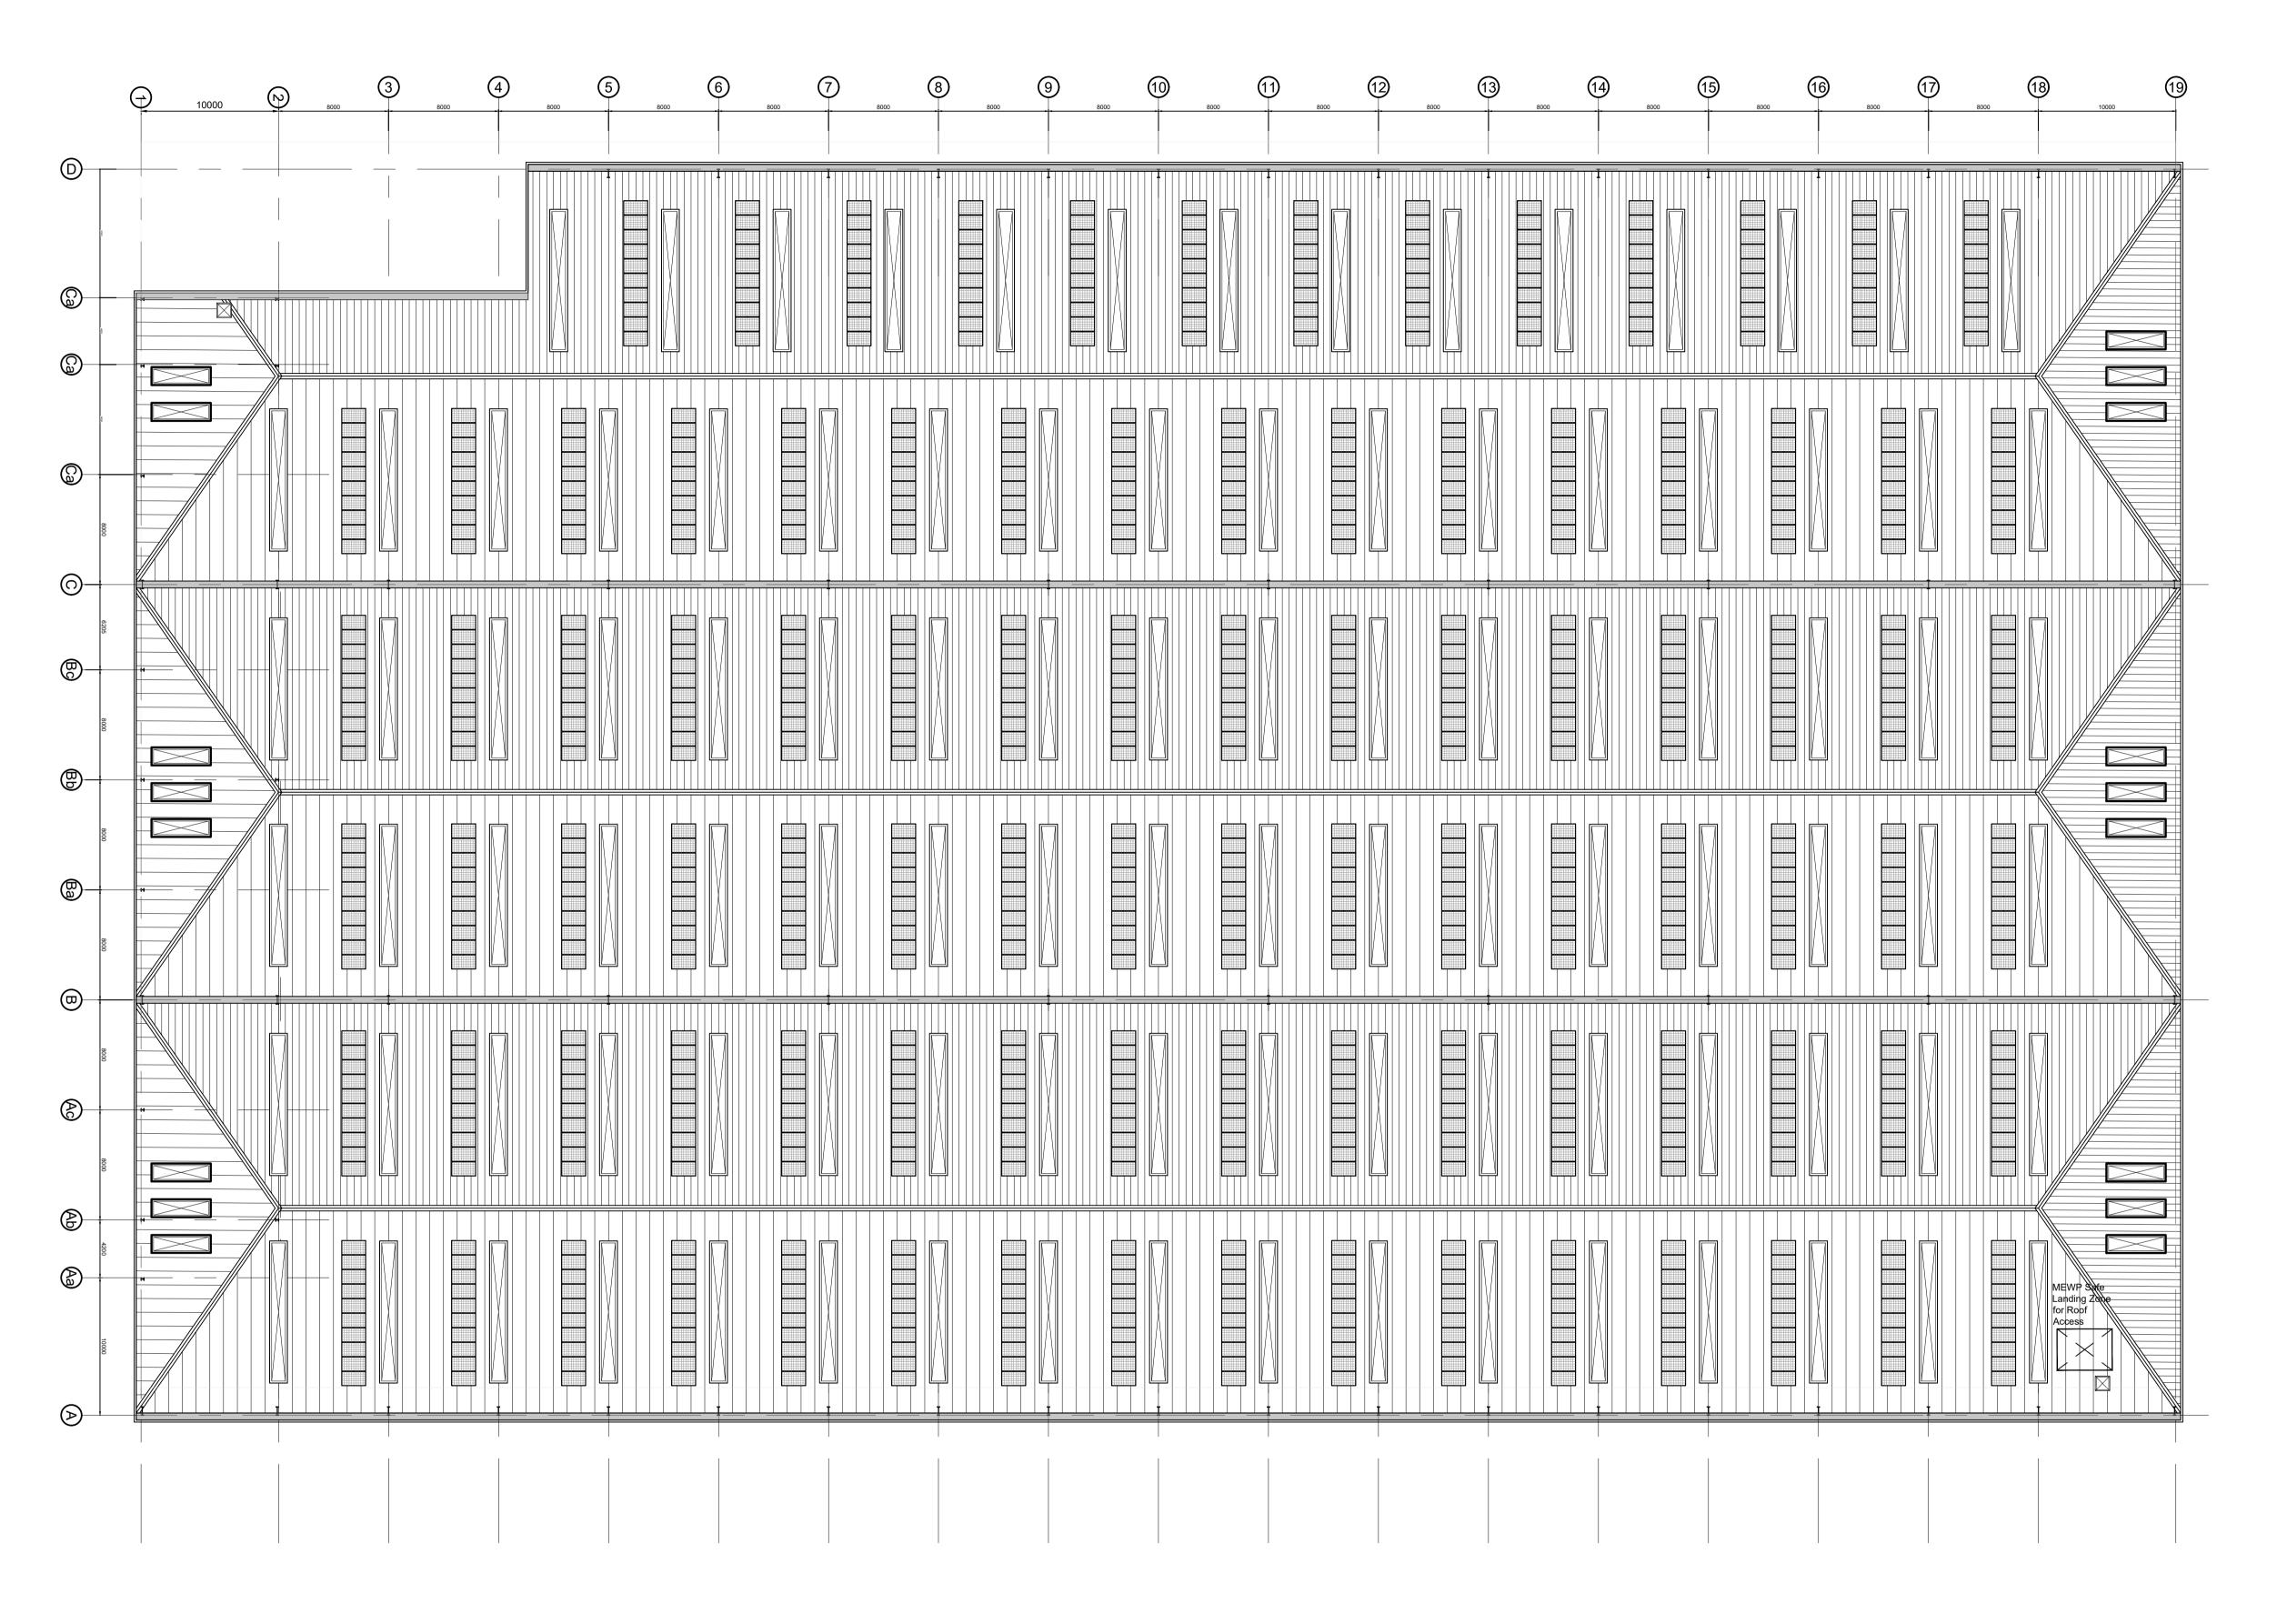

Unit 100 - Proposed Roof Plan Scale 1:250

SCALE 1:250

- Dimensions are in millimeters, unless stated otherwise. Scaling of this drawing is not recommended.
 It is the recipients responsibility to print this document to the correct scale.
 All relevant drawings and specifications should be read in conjunction with this drawing.

Internal arrangement shown for illustrative purposes only.

| Key: |                                                                                                                                                         |
|------|---------------------------------------------------------------------------------------------------------------------------------------------------------|
|      | Roof access hatch<br>Proprietary hatch to be installed onto<br>upstand with 1100mm high protection rail                                                 |
|      | Roofing Profiled roof sheeting system, with inculated metal gutter system and parapet capping. Colour: Goosewing Grey (RAL 7038)                        |
|      | Rooflights Translucent safety type triple skin rooflight, outer sheet to be profiled GRP roof lights to equate to 10% of internal warehouse floor area. |
| ///  | 320w polycrystalline solar photovoltaic panel:<br>1962mm x 992mm                                                                                        |