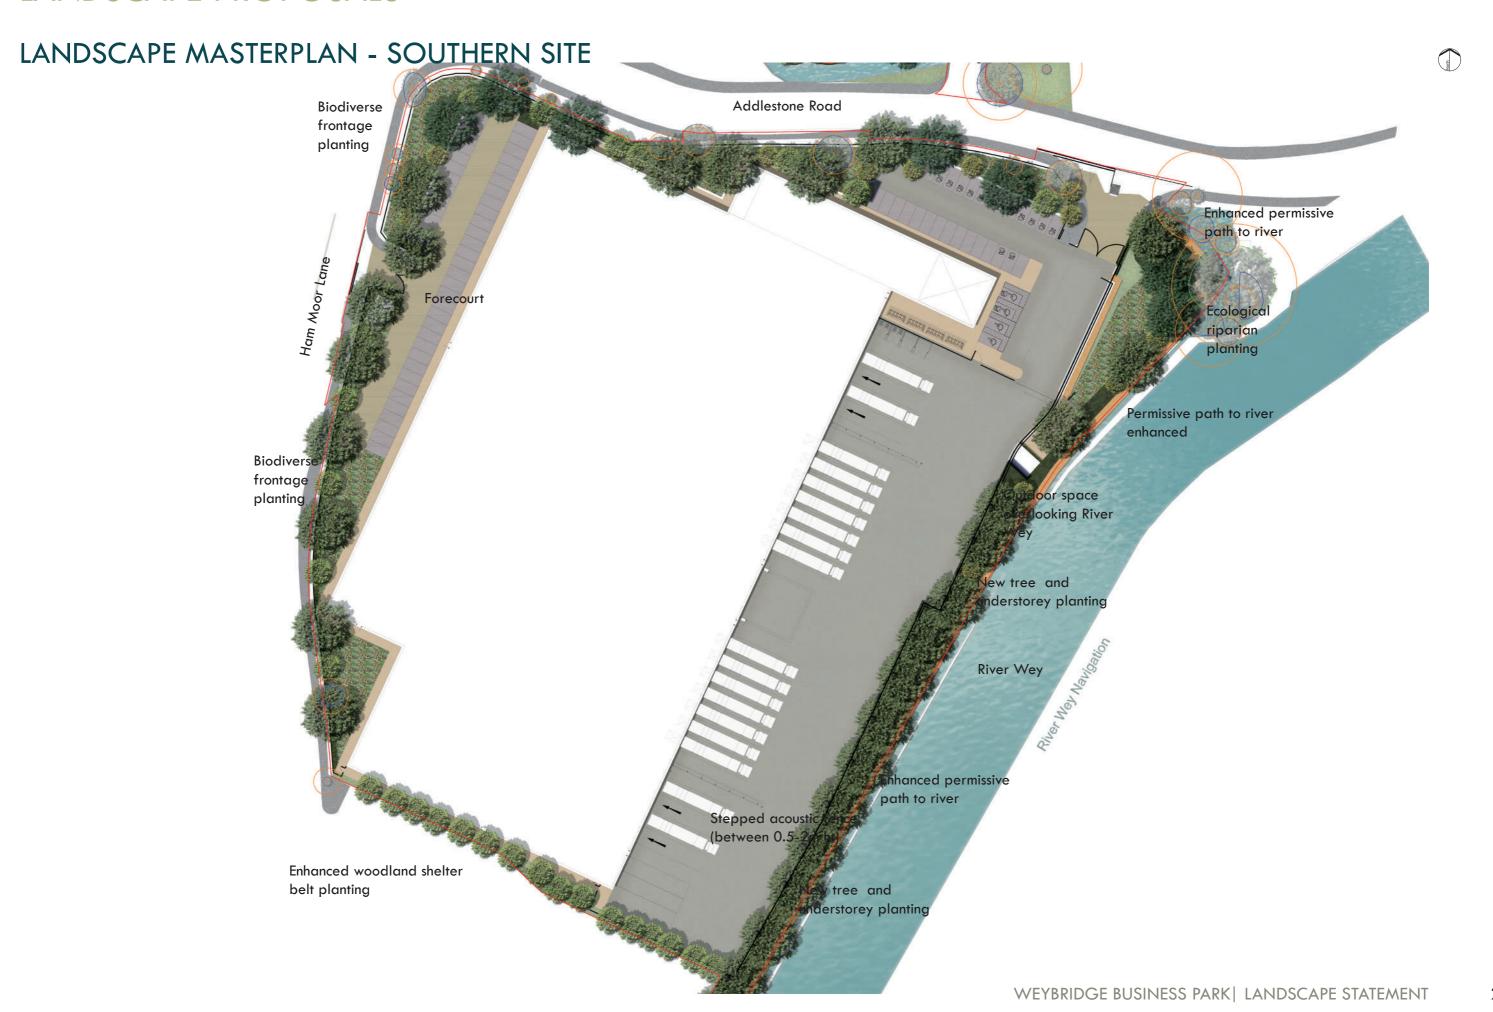

#### **ACOUSTIC FENCE**

An acoustic fence is proposed along the south-eastern edge of the northern site and the eastern side of the southern site for noise mitigation.

Five different height acoustic fences are proposed. To the east of the southern site the acoustic fence will be 0.5, 1m, 1.5m and 2m high. As this fence travels further south, the fence will rise to 2m in height offering additional acoustic mitigation. A further acoustic fence is positioned on the south eastern corner of the northern site. This shall be 4.5m high.

#### Key

0.5m ht acoustic fence

1 m ht acoustic fence

2m ht acoustic fence

4.5m ht acoustic fence

Page Left Intentionally Blank