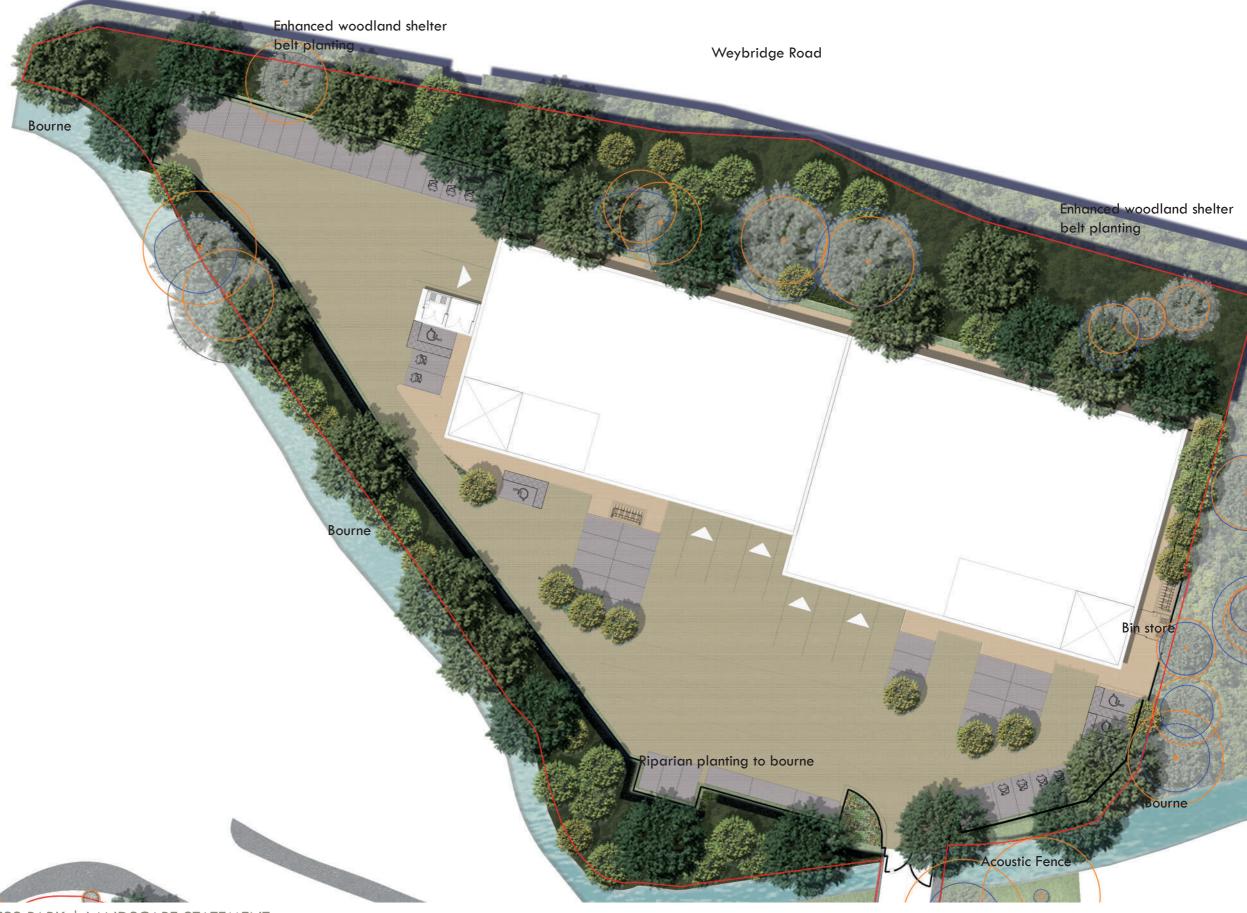

### LANDSCAPE MASTERPLAN - NORTHERN SITE

#### **ACOUSTIC FENCE**

An acoustic fence is proposed along the south-eastern edge of the northern site and the eastern side of the southern site for noise mitigation.

Five different height acoustic fences are proposed. To the east of the southern site the acoustic fence will be 0.5, 1m, 1.5m and 2m high. As this fence travels further south, the fence will rise to 2m in height offering additional acoustic mitigation. A further acoustic fence is positioned on the south eastern corner of the northern site. This shall be 4.5m high.

#### Key

0.5m ht acoustic fence

1 m ht acoustic fence

2m ht acoustic fence

4.5m ht acoustic fence

Page Left Intentionally Blank