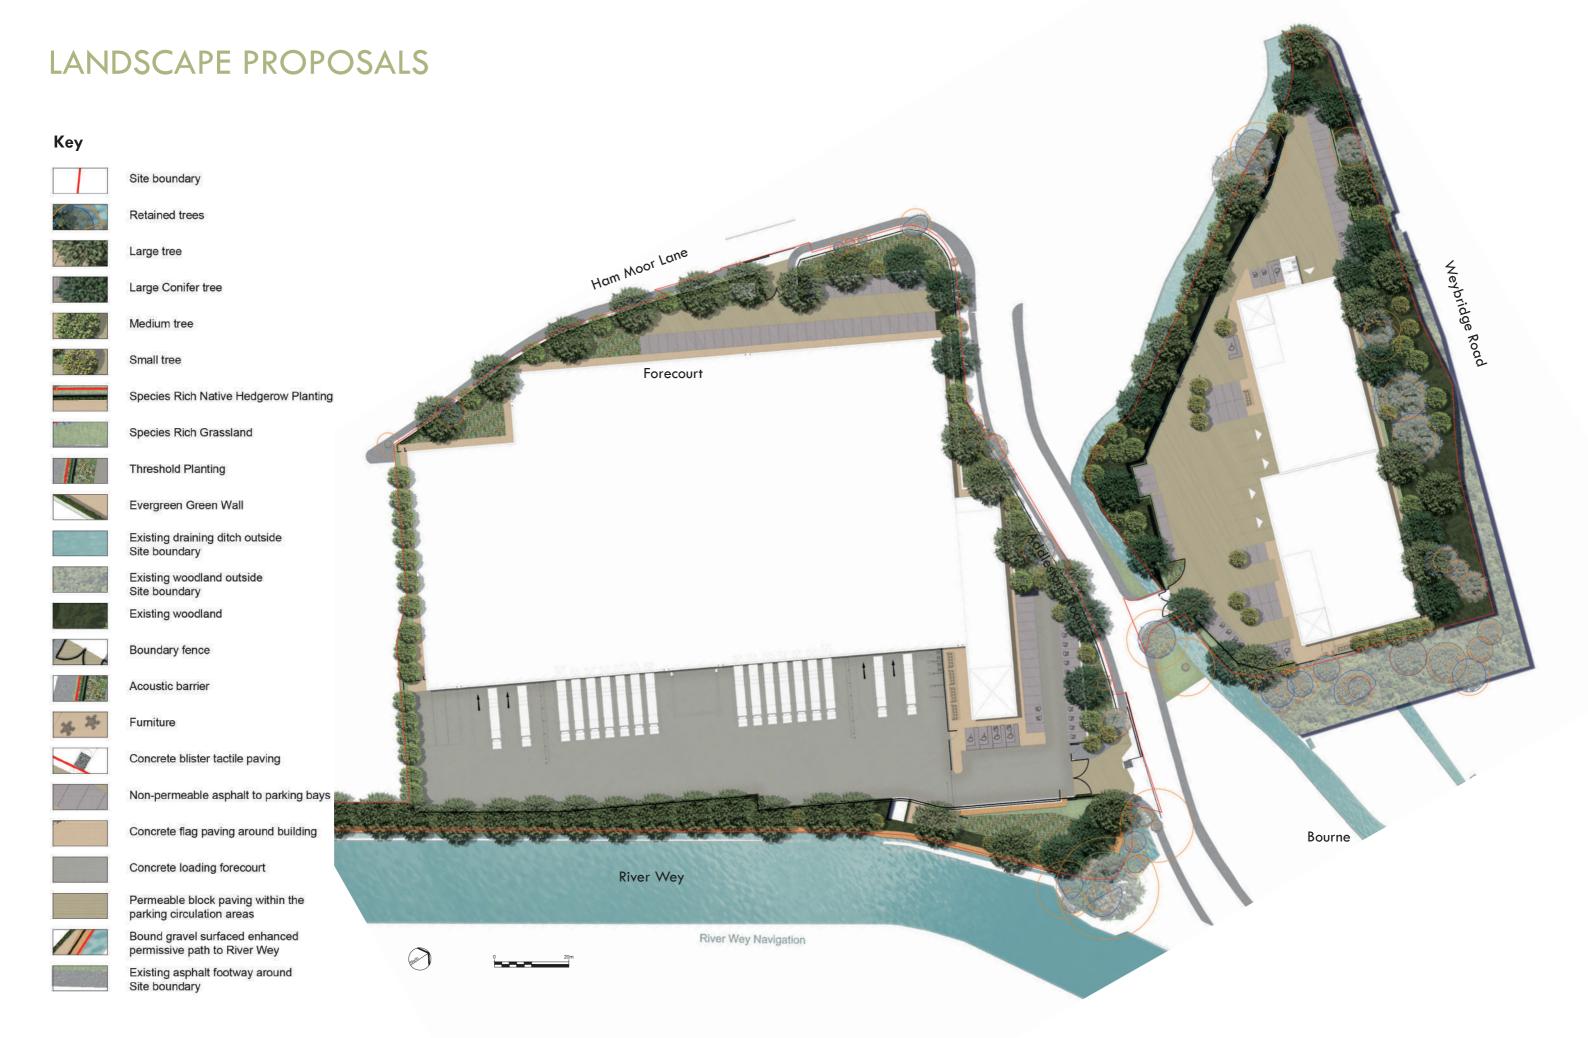

### LANDSCAPE MASTERPLAN - NORTHERN SITE

#### **ACOUSTIC FENCE**

An acoustic fence is proposed along the south-eastern edge of the northern site and the eastern side of the southern site for noise mitigation.

Five different height acoustic fences are proposed. To the east of the southern site the acoustic fence will be 0.5, 1m, 1.5m and 2m high. As this fence travels further south, the fence will rise to 2m in height offering additional acoustic mitigation. A further acoustic fence is positioned on the south eastern corner of the northern site. This shall be 4.5m high.

#### Key

0.5m ht acoustic fence

1 m ht acoustic fence

2m ht acoustic fence

4.5m ht acoustic fence

Page Left Intentionally Blank