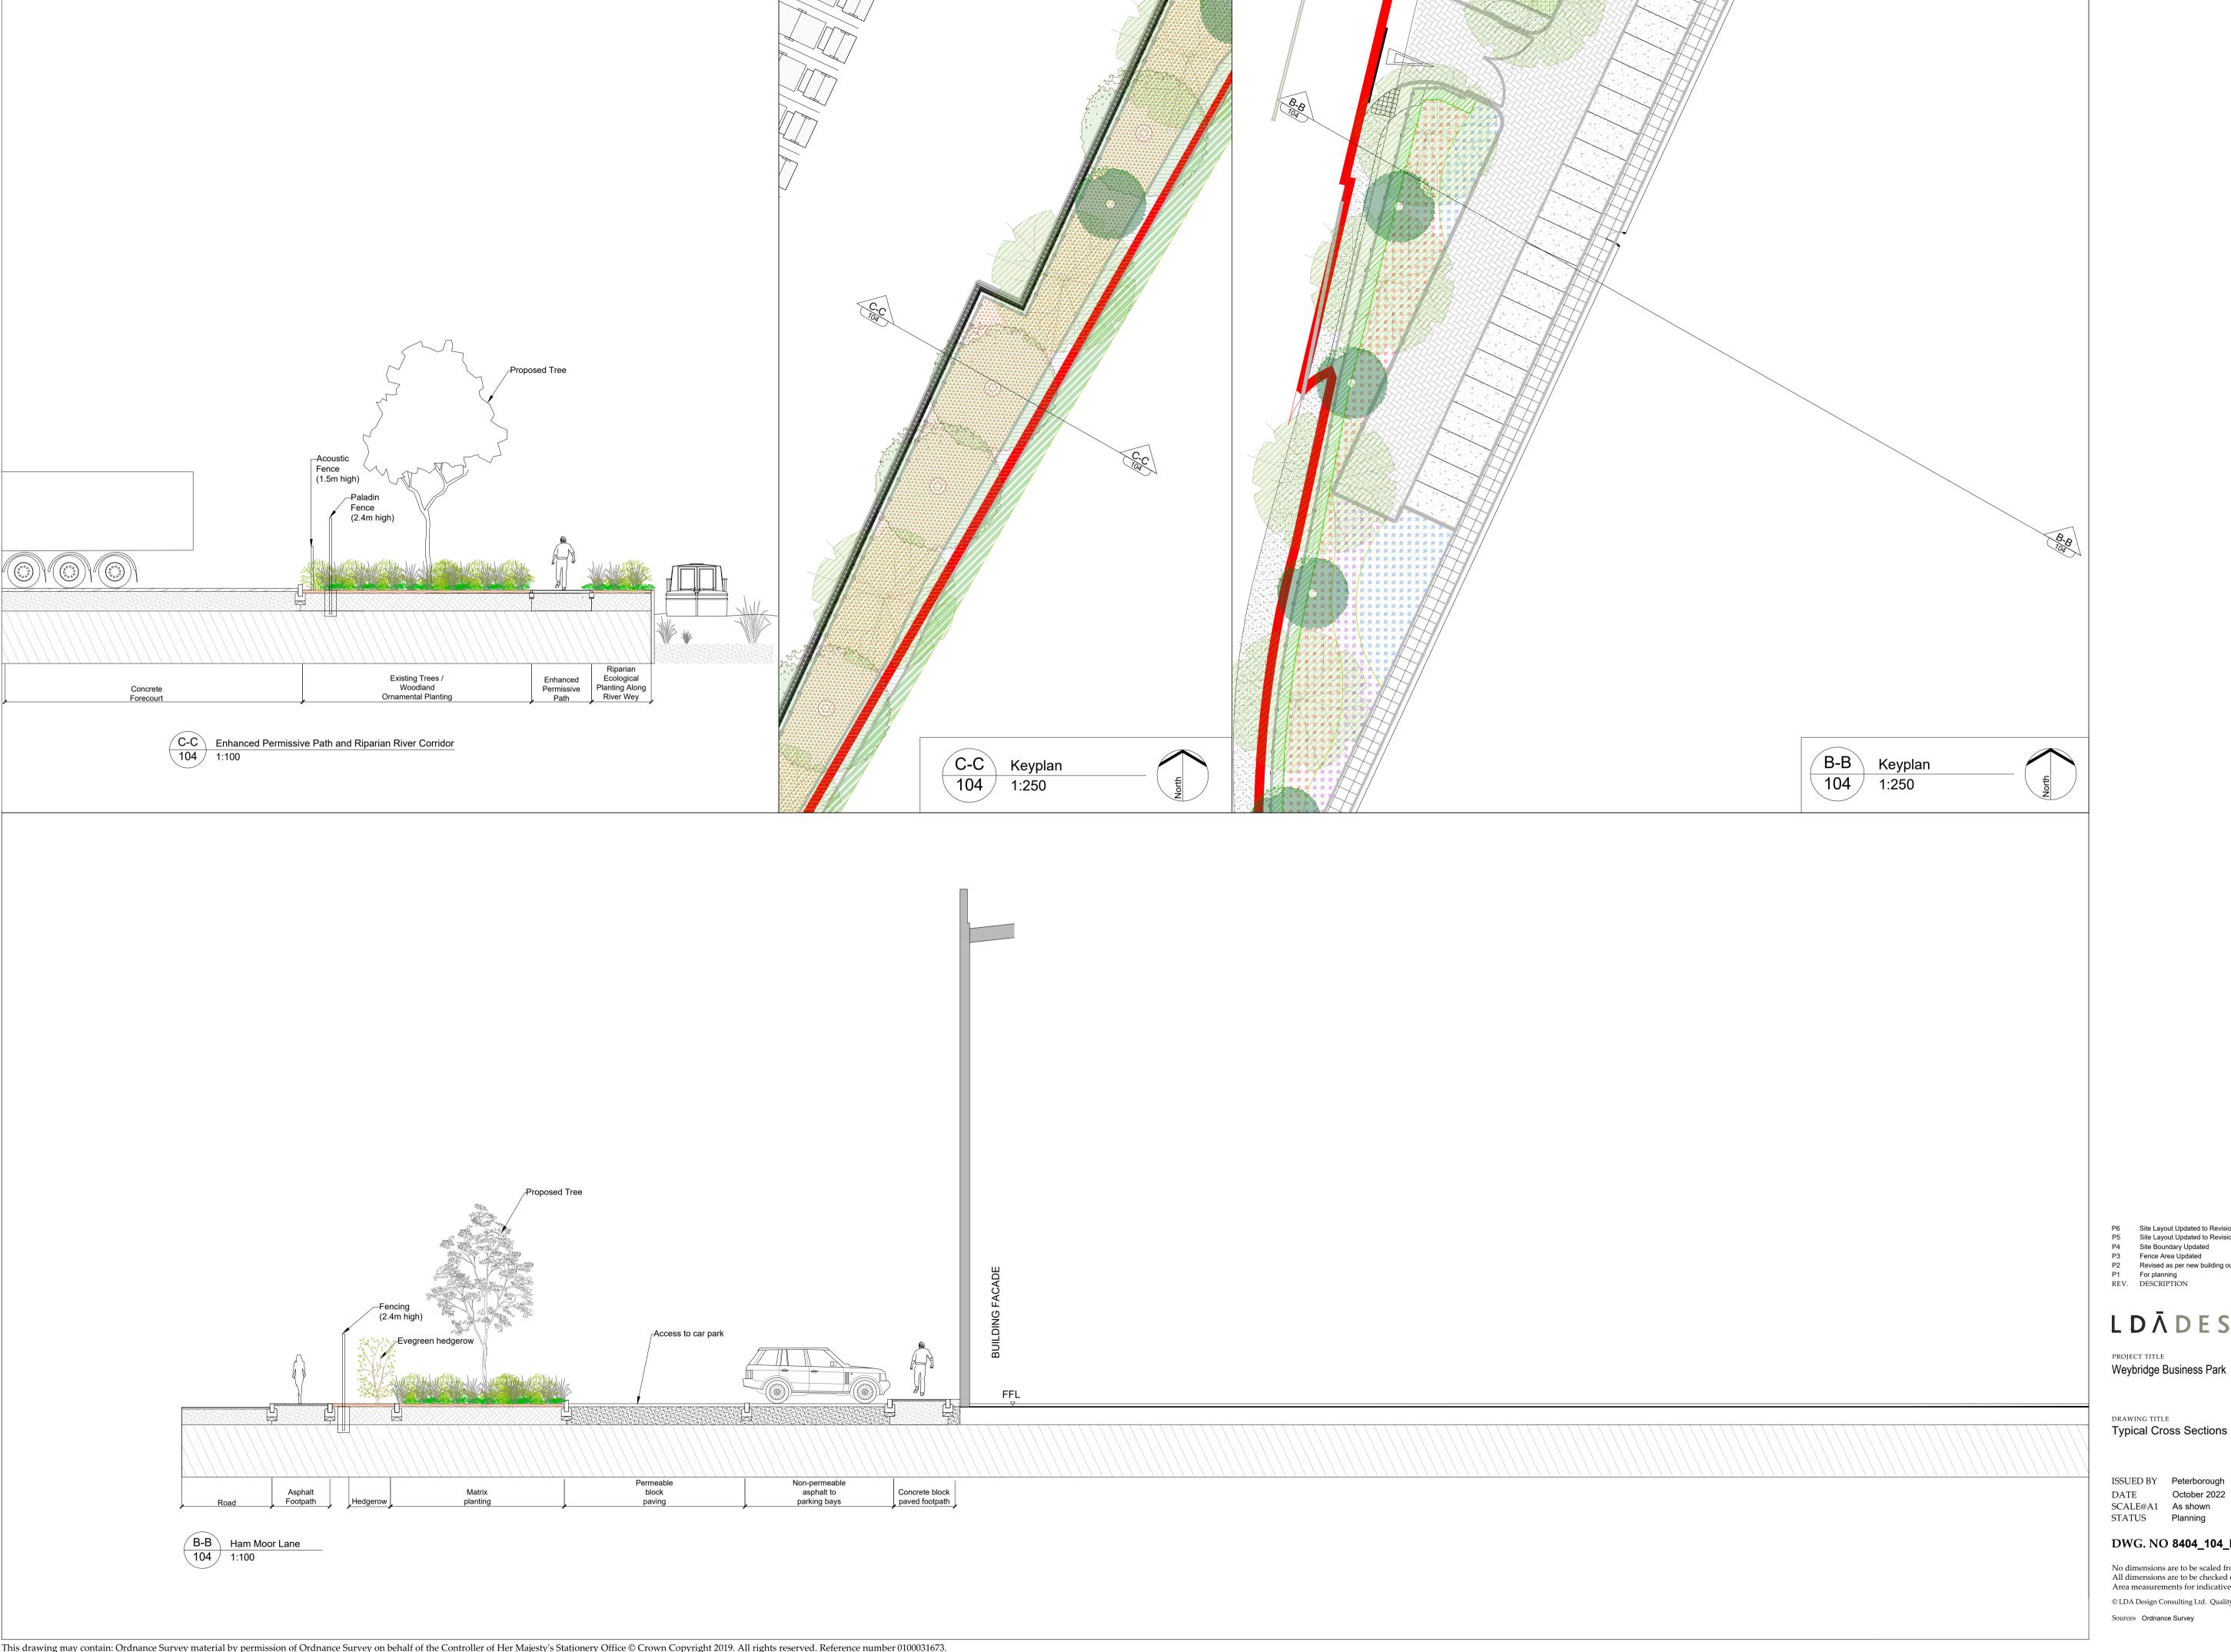

Site Layout Updated to Revision V Site Layout Updated to Revision R Site Boundary Updated

Fence Area Updated Revised as per new building outline

## LDĀDESIGN

DPu 18.10.22 DPu 27.09.22 DPu 22.06.22 DL 27.04.22

DL 22.04.22 DL 13.04.22

APPROVED DPu

Weybridge Business Park

T: 01733 310 471 ISSUED BY Peterborough October 2022 DRAWN CHECKED DPu

## DWG. NO 8404\_104\_P6

No dimensions are to be scaled from this drawing. All dimensions are to be checked on site. Area measurements for indicative purposes only.  $\hbox{@}$  LDA Design Consulting Ltd. Quality Assured to BS EN ISO 9001 : 2015

This drawing may contain: Ordnance Survey material by permission of Ordnance Survey on behalf of the Controller of Her Majesty's Stationery Office © Crown Copyright 2019. All rights reserved. Reference number 0100031673. OS Open data / © Natural England / © DEFRA / © DECC / © English Heritage. Aerial Photography - ESRI, DigitalGlobe, GEOEye, i-cubed, USDA FSA,USGD, AEX, Getmapping, Aerogrid, IGN,IGP,swisstopo, the GIS User Community