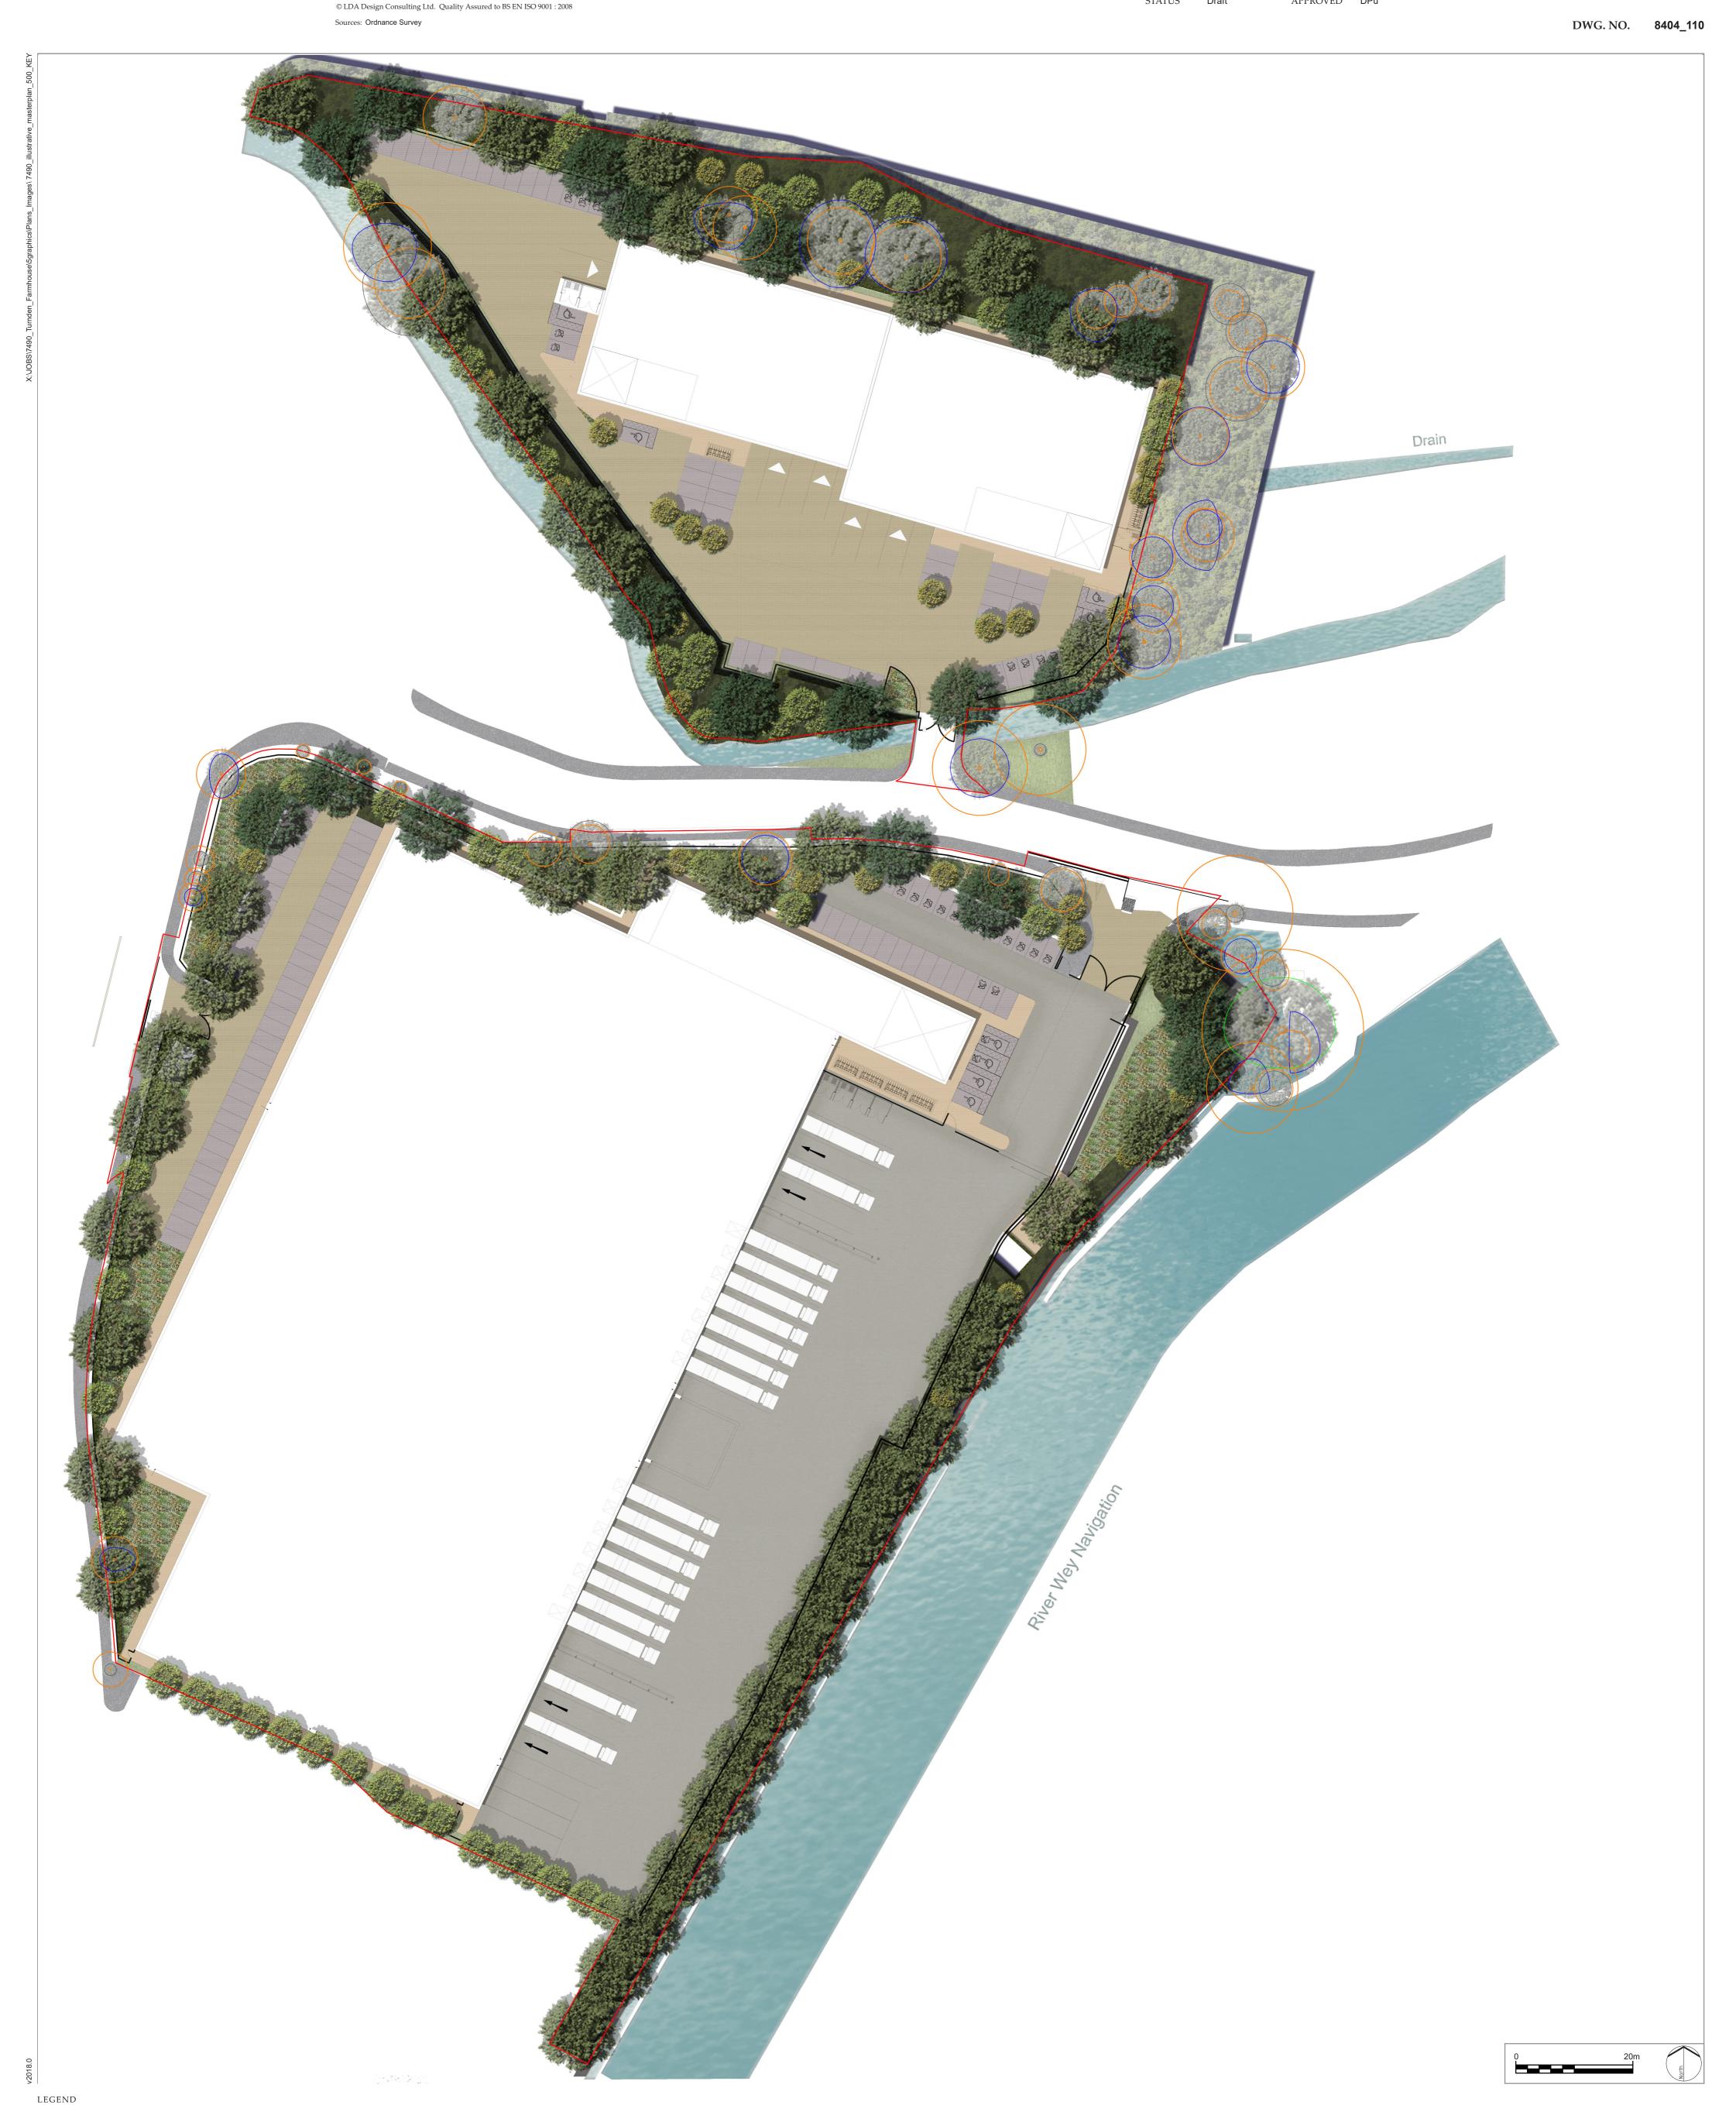

WEYBRIDGE BUSINESS PARK

DRAWING TITLE

Illustrated Landscape Masterplan

P5 For Planning
P4 For Planning
P3 For Planning
P2 For Planning
P1 For Planning
REV. DESCRIPTION

ISSUED BY Peterborough DATE June 2022

T: 01733 310471 DRAWN CHECKED DPu

DPu 18.10.22 DPu 04.10.22 DPu 30.06.22 DPu 28.04.22 DPu 12.04.22 APP. DATE

VW/MSo SCALE@A1 1:500 APPROVED DPu STATUS Draft

Site boundary

Retained trees

Large Conifer tree

Medium tree

Species Rich Native Hedgerow Planting

Species Rich Grassland

This drawing may contain: Ordnance Survey material by permission of Ordnance Survey on behalf of the Controller of Her Majesty's Stationery Office © Crown Copyright 2018. All rights reserved. Reference number 0100031673

No dimensions are to be scaled from this drawing. All dimensions are to be checked on site.

Area measurements for indicative purposes only.

Threshold Planting Evergreen Green Wall

Existing woodland outside Site boundary

Boundary fence Acoustic barrier

Furniture

Concrete blister tactile paving Non-permeable asphalt to parking bays Concrete flag paving around building