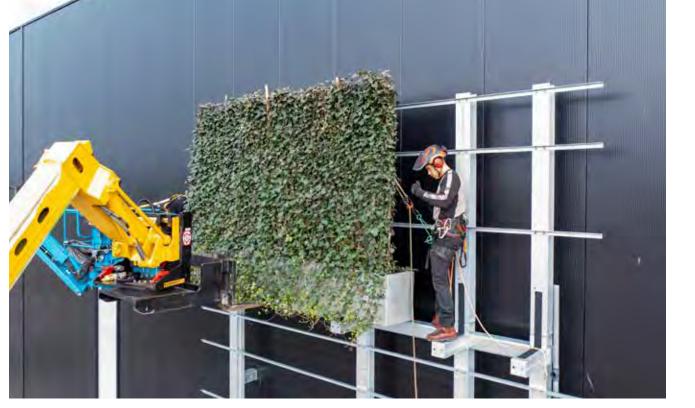

#### PLANTED ACOUSTIC FENCE

An acoustic fence is proposed along the south-western edge of the site for noise mitigation where the site is close to residential properties.

This fence is envisaged to be green in order to soften its appearance. A living and green edge along the western edge would be in harmony with the existing and proposed landscape; and would increase the biodiverse connectivity. The images on the opposite page illustrate how this green acoustic fence would be installed and planted.

## LANDSCAPE PROPOSALS

Image Source: Mobilane

WEYBRIDGE BUSINESS PARK | LANDSCAPE STATEMENT

LANDSCAPE ELEMENTS