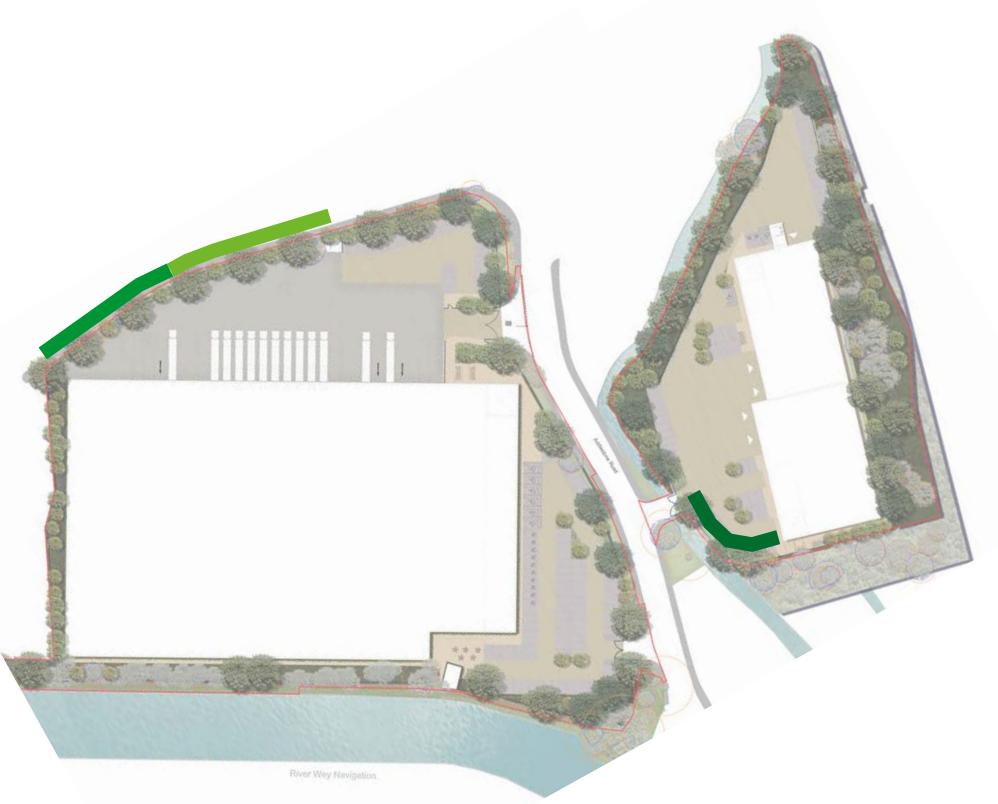

#### PLANTED ACOUSTIC FENCE

An acoustic fence is proposed along the south-western edge of the site for noise mitigation where the site is close to residential properties.

This fence is envisaged to be green in order to soften its appearance. A living and green edge along the western edge would be in harmony with the existing and proposed landscape; and would increase the biodiverse connectivity. The images on the opposite page illustrate how this green acoustic fence would be installed and planted.

Three different height acoustic fences are proposed. To the south of the southern site the acoustic fence will be 1m high. As this fence travels further north, the fence wil rise to 5.4m in height offering additional acoustic mitigation where located cloer to residential properties. A further acoustic fence is postioned on the south eastern corner of the northern site. This shall be 4.5m high.

#### Key

1 m ht acoustic fence

4.5m ht acoustic fence

5.4m ht acoustic fence