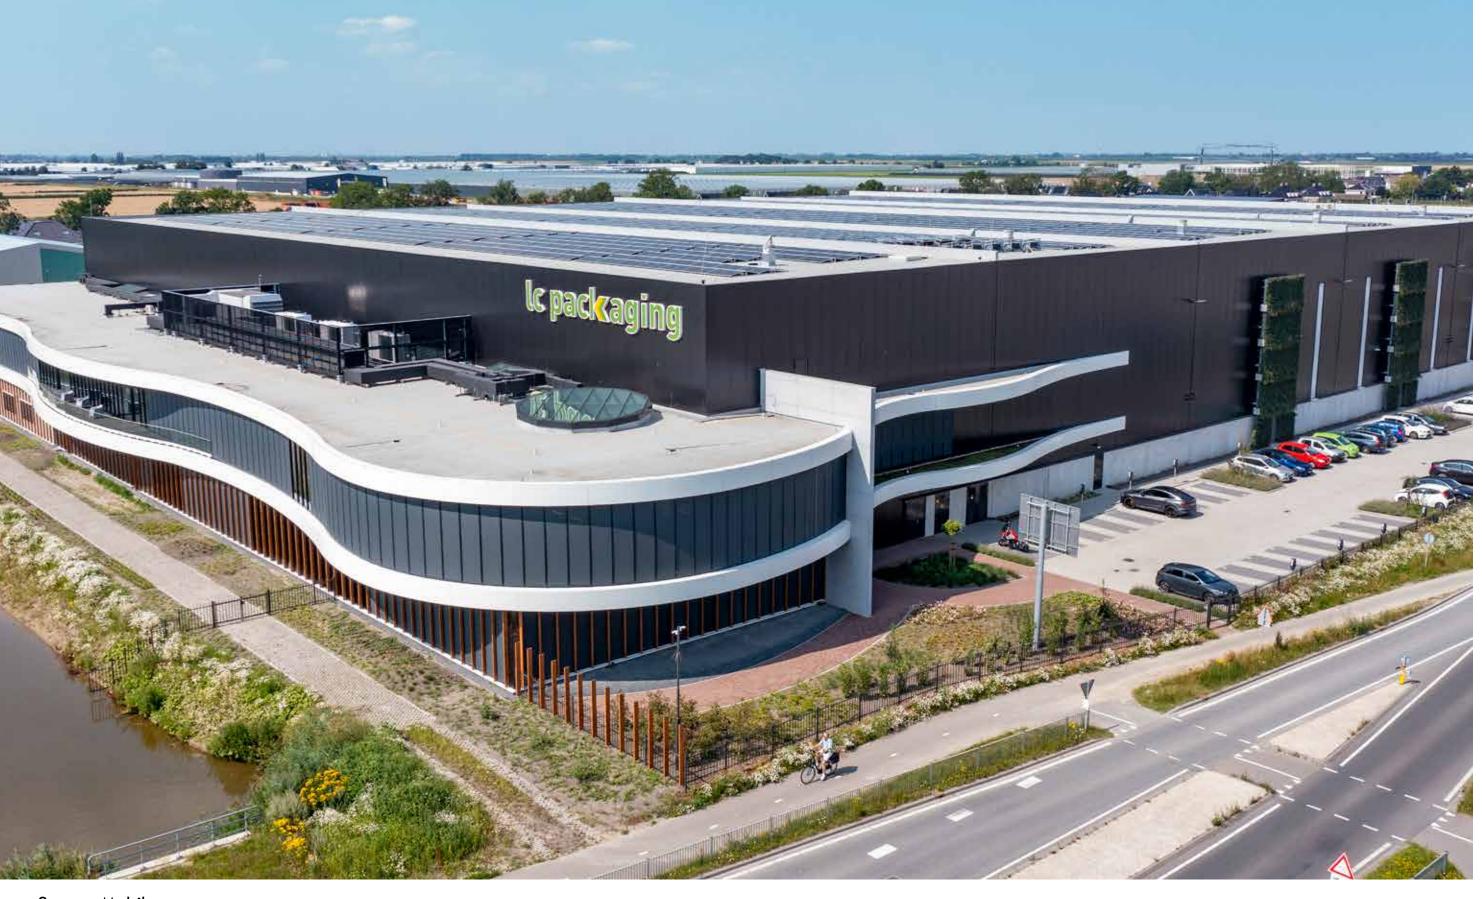

## CLIMBER PLANTER WALLS

Green walls are proposed along northern, eastern and southern edges of the larger building south of the Site. These green walls would contribute to biodiversity and create a healthy environment. They would also improve air quality and reduces air pollution. Extents of green walls shown indicatively.