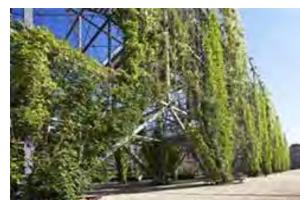

#### PLANTED ACOUSTIC FENCE

An acoustic fence is proposed along the south-western edge of the site for noise mitigation where the site is close to residential properties.

This fence is envisaged to be green in order to soften its appearance. A living and green edge along the western edge would be in harmony with the existing and proposed landscape; and would increase the biodiverse connectivity. The images on the opposite page illustrate how this green acoustic fence would be installed and planted.

## LANDSCAPE PROPOSALS

Image Source: Mobilane

WEYBRIDGE BUSINESS PARK | LANDSCAPE STATEMENT

LANDSCAPE ELEMENTS