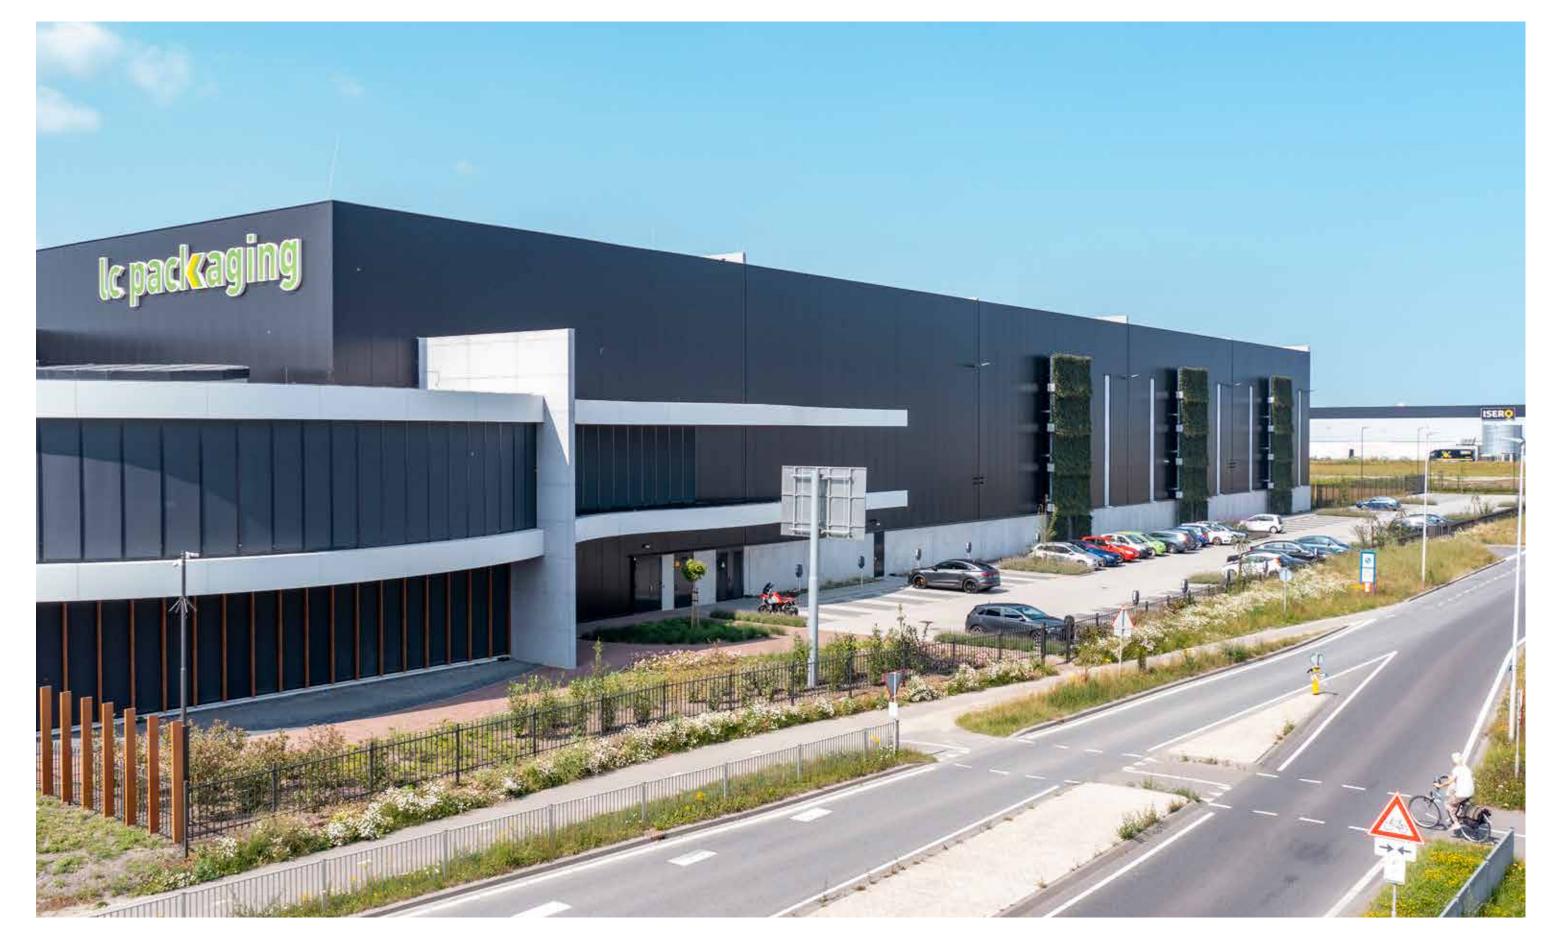

## CLIMBER PLANTER WALLS

Green walls are proposed along northern, eastern and southern edges of the larger building south of the Site. These green walls would contribute to biodiversity and create a healthy environment. They would also improve air quality and reduces air pollution. Extents of green walls shown indicatively.