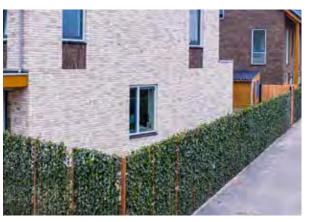

#### PLANTED ACOUSTIC FENCE

An acoustic fence is proposed along the south-western edge of the site for noise mitigation where the site is close to residential properties.

This fence is envisaged to be green in order to soften its appearance. A living and green edge along the western edge would be in harmony with the existing and proposed landscape; and would increase the biodiverse connectivity. The images on the opposite page illustrate how this green acoustic fence would be installed and planted.