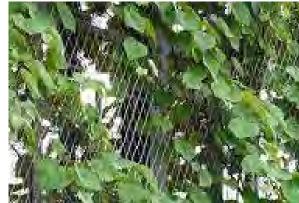

#### PLANTED ACOUSTIC FENCE

An acoustic fence is proposed along the south-western edge of the site for noise mitigation where the site is close to residential properties.

This fence is envisaged to be green in order to soften its appearance. A living and green edge along the western edge would be in harmony with the existing and proposed landscape; and would increase the biodiverse connectivity. The images on the opposite page illustrate how this green acoustic fence would be installed and planted.