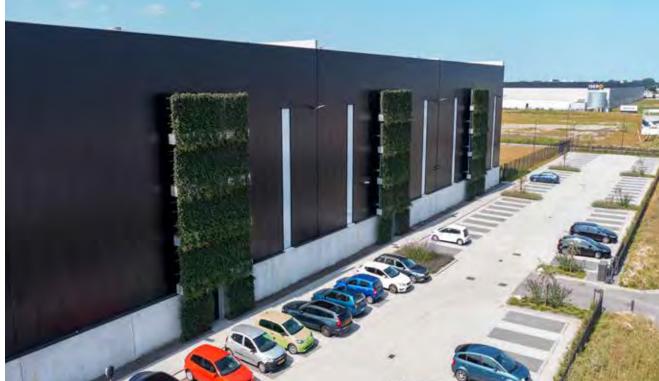

## CLIMBER PLANTER WALLS

Green walls are proposed along northern, eastern and southern edges of the larger building south of the Site. These green walls would contribute to biodiversity and create a healthy environment. They would also improve air quality and reduces air pollution. Extents of green walls shown indicatively.

## LANDSCAPE PROPOSALS

Image Source: Mobilane

WEYBRIDGE BUSINESS PARK | LANDSCAPE STATEMENT

LANDSCAPE ELEMENTS