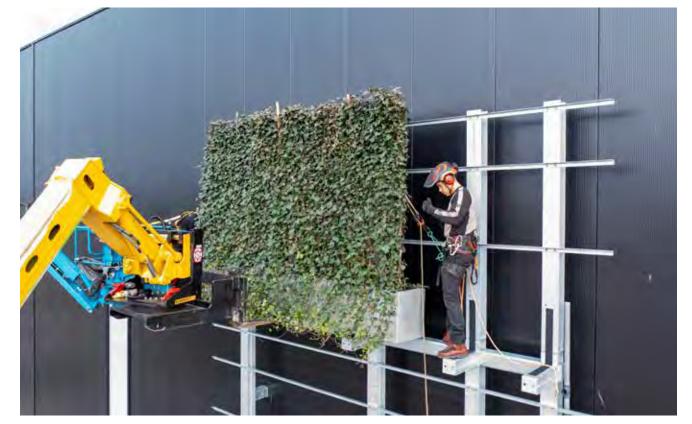

## CLIMBER PLANTER WALLS

Green walls are proposed along northern, eastern and southern edges of the larger building south of the Site. These green walls would contribute to biodiversity and create a healthy environment. They would also improve air quality and reduces air pollution. Extents of green walls shown indicatively.

## LANDSCAPE PROPOSALS

Image Source: Mobilane

WEYBRIDGE BUSINESS PARK | LANDSCAPE STATEMENT

LANDSCAPE ELEMENTS