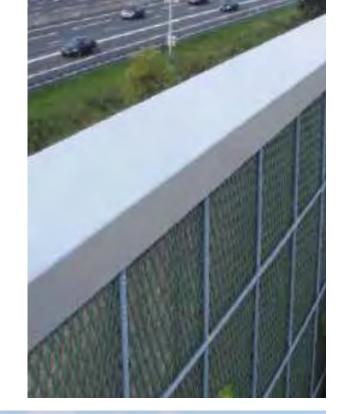

#### PLANTED ACOUSTIC FENCE

An acoustic fence is proposed along the south-western edge of the site for noise mitigation where the site is close to residential properties.

This fence is envisaged to be green in order to soften its appearance. A living and green edge along the western edge would be in harmony with the existing and proposed landscape; and would increase the biodiverse connectivity. The images on the opposite page illustrate how this green acoustic fence would be installed and planted.

Three different height acoustic fences are proposed. To the south of the southern site the acoustic fence will be 1m high. As this fence travels further north, the fence wil rise to 5.4m in height offering additional acoustic mitigation where located cloer to residential properties. A further acoustic fence is postioned on the south eastern corner of the northern site. This shall be 4.5m high.