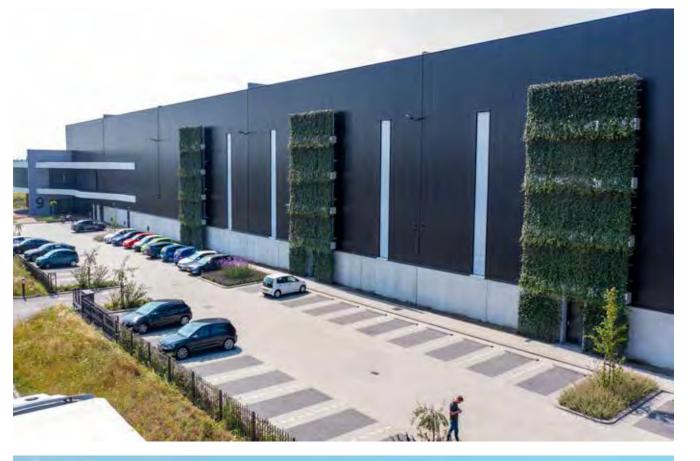

## CLIMBER PLANTER WALLS

Green walls are proposed along northern, eastern and southern edges of the larger building south of the Site. These green walls would contribute to biodiversity and create a healthy environment. They would also improve air quality and reduces air pollution. Extents of green walls shown indicatively.

## LANDSCAPE PROPOSALS

Image Source: Mobilane

WEYBRIDGE BUSINESS PARK | LANDSCAPE STATEMENT

LANDSCAPE ELEMENTS