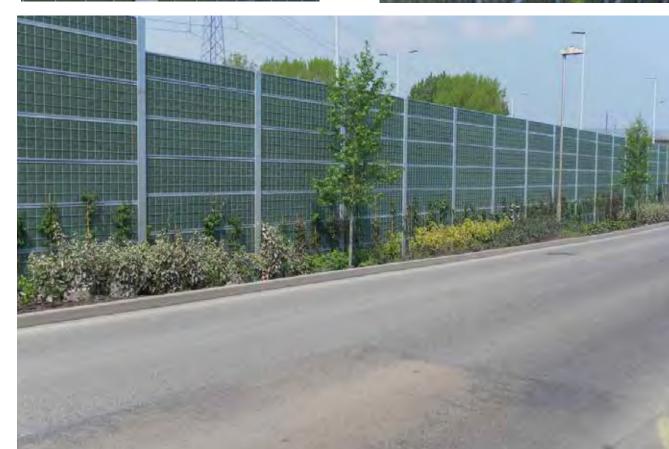

#### PLANTED ACOUSTIC FENCE

An acoustic fence is proposed along the south-western edge of the site for noise mitigation where the site is close to residential properties.

This fence is envisaged to be green in order to soften its appearance. A living and green edge along the western edge would be in harmony with the existing and proposed landscape; and would increase the biodiverse connectivity. The images on the opposite page illustrate how this green acoustic fence would be installed and planted.

Three different height acoustic fences are proposed. To the south of the southern site the acoustic fence will be 1m high. As this fence travels further north, the fence wil rise to 5.4m in height offering additional acoustic mitigation where located cloer to residential properties. A further acoustic fence is postioned on the south eastern corner of the northern site. This shall be 4.5m high.