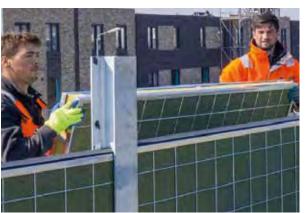

#### PLANTED ACOUSTIC FENCE

An acoustic fence is proposed along the south-western edge of the site for noise mitigation where the site is close to residential properties.

This fence is envisaged to be green in order to soften its appearance. A living and green edge along the western edge would be in harmony with the existing and proposed landscape; and would increase the biodiverse connectivity. The images on the opposite page illustrate how this green acoustic fence would be installed and planted.