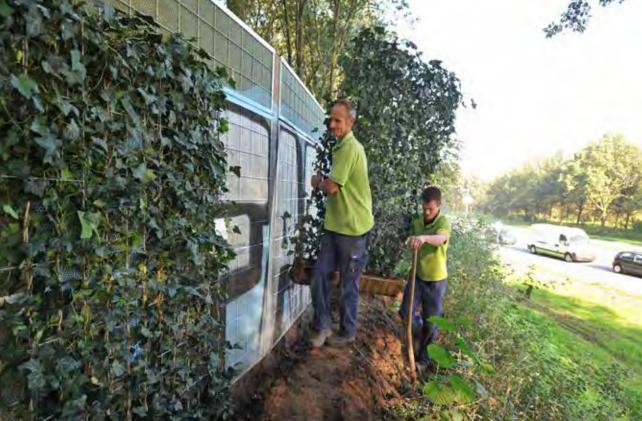

#### PLANTED ACOUSTIC FENCE

An acoustic fence is proposed along the south-western edge of the site for noise mitigation where the site is close to residential properties.

This fence is envisaged to be green in order to soften its appearance. A living and green edge along the western edge would be in harmony with the existing and proposed landscape; and would increase the biodiverse connectivity. The images on the opposite page illustrate how this green acoustic fence would be installed and planted.

Three different height acoustic fences are proposed. To the south of the southern site the acoustic fence will be 1m high. As this fence travels further north, the fence wil rise to 5.4m in height offering additional acoustic mitigation where located cloer to residential properties. A further acoustic fence is postioned on the south eastern corner of the northern site. This shall be 4.5m high.