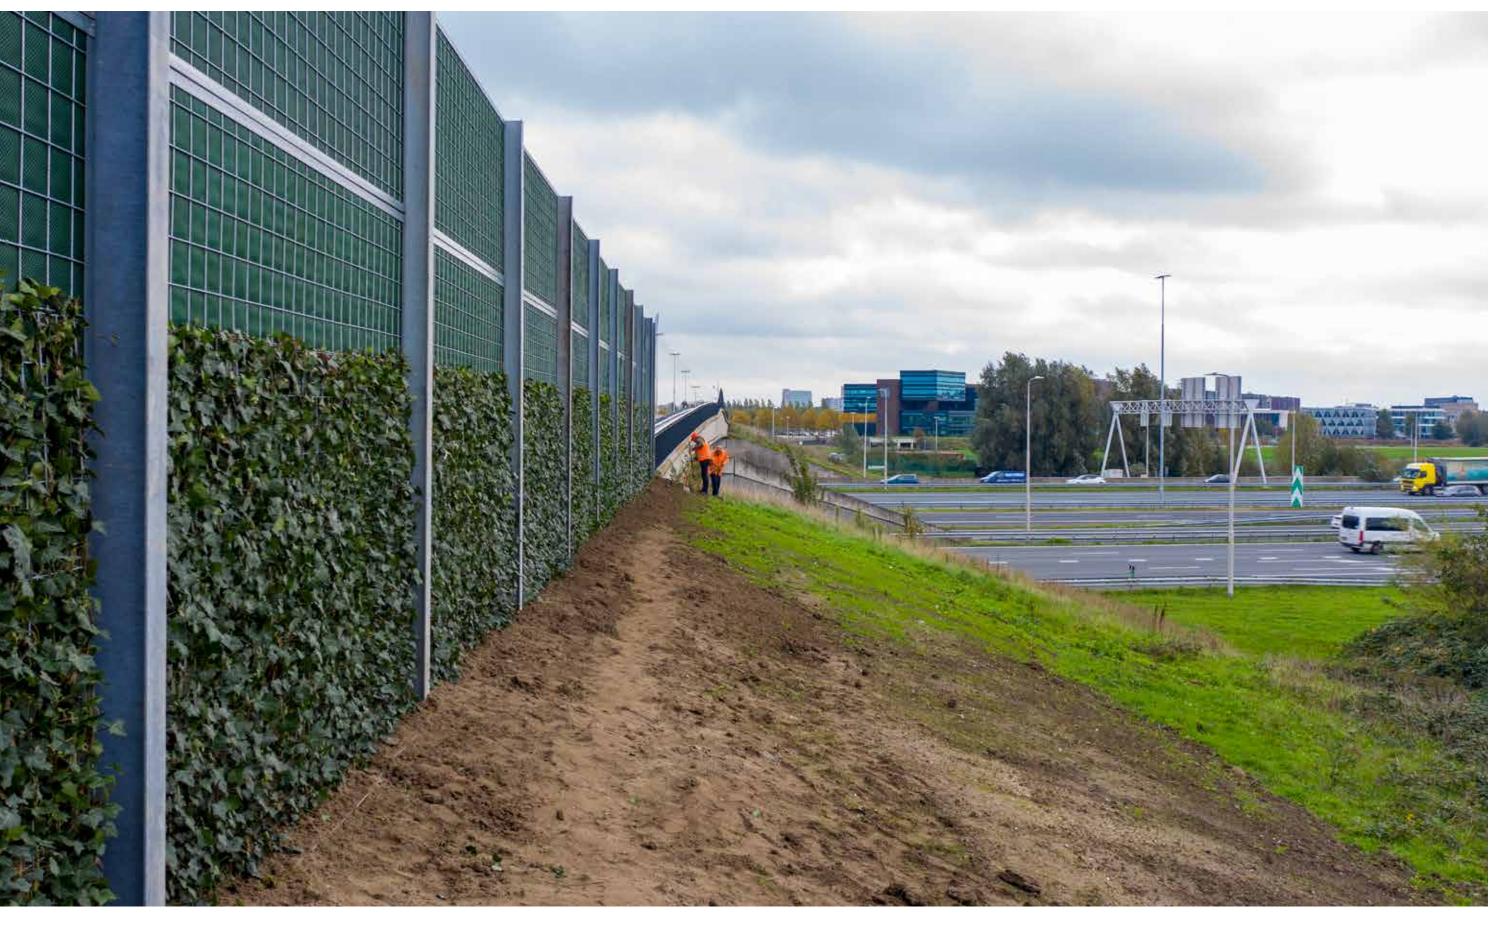

#### PLANTED ACOUSTIC FENCE

An acoustic fence is proposed along the south-western edge of the site for noise mitigation where the site is close to residential properties.

This fence is envisaged to be green in order to soften its appearance. A living and green edge along the western edge would be in harmony with the existing and proposed landscape; and would increase the biodiverse connectivity. The images on the opposite page illustrate how this green acoustic fence would be installed and planted.

Three different height acoustic fences are proposed. To the south of the southern site the acoustic fence will be 1m high. As this fence travels further north, the fence wil rise to 5.4m in height offering additional acoustic mitigation where located cloer to residential properties. A further acoustic fence is postioned on the south eastern corner of the northern site. This shall be 4.5m high.