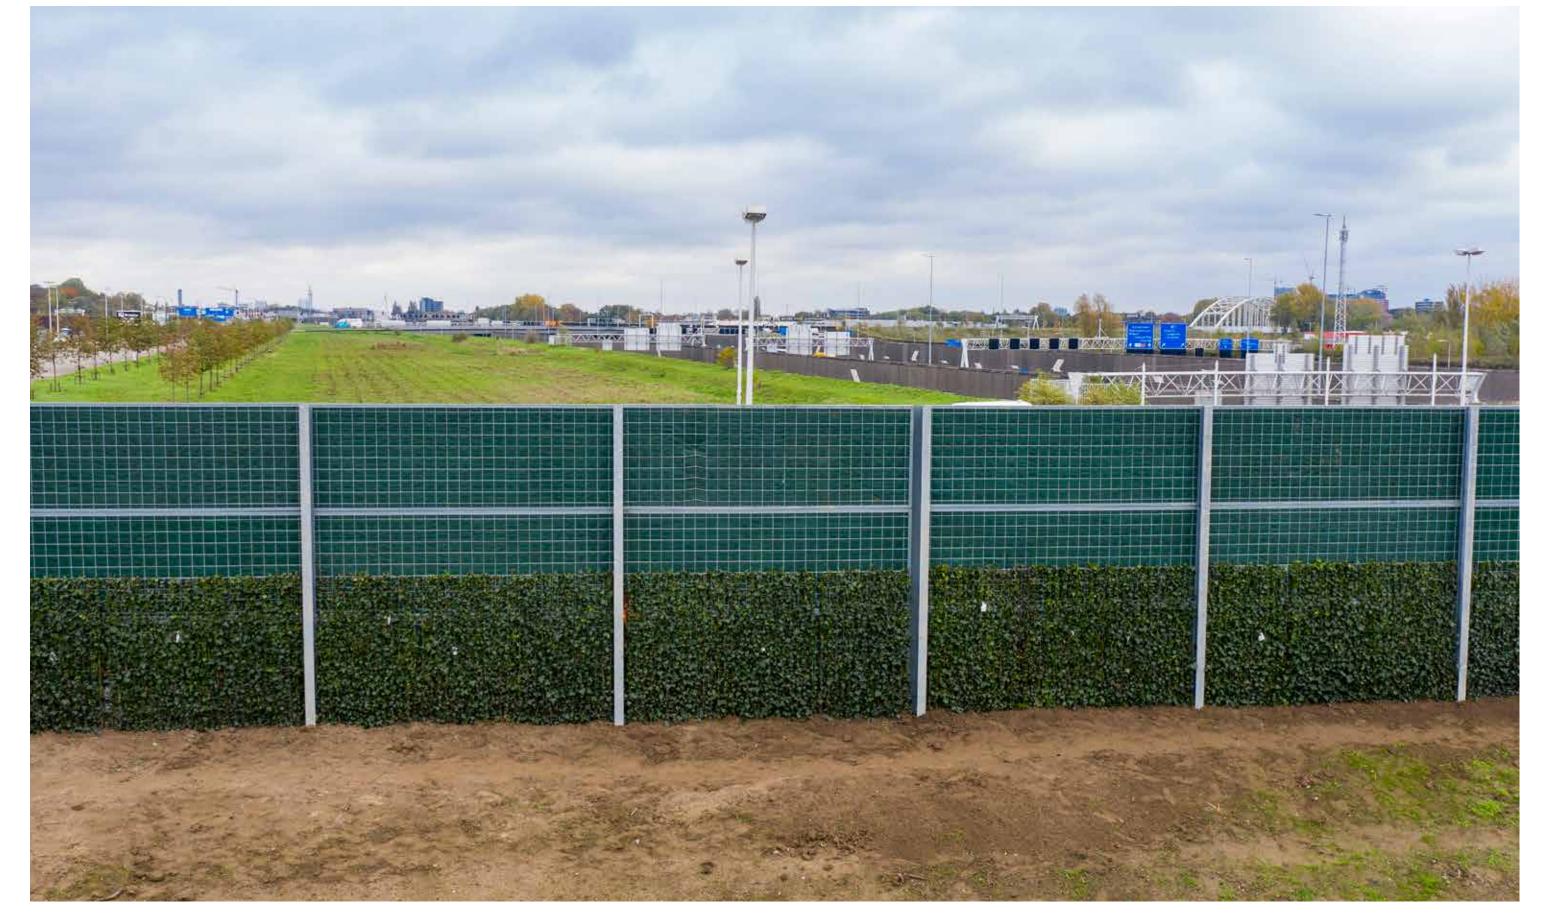

#### PLANTED ACOUSTIC FENCE

An acoustic fence is proposed along the south-western edge of the site for noise mitigation where the site is close to residential properties.

This fence is envisaged to be green in order to soften its appearance. A living and green edge along the western edge would be in harmony with the existing and proposed landscape; and would increase the biodiverse connectivity. The images on the opposite page illustrate how this green acoustic fence would be installed and planted.

Three different height acoustic fences are proposed. To the south of the southern site the acoustic fence will be 1m high. As this fence travels further north, the fence wil rise to 5.4m in height offering additional acoustic mitigation where located cloer to residential properties. A further acoustic fence is postioned on the south eastern corner of the northern site. This shall be 4.5m high.