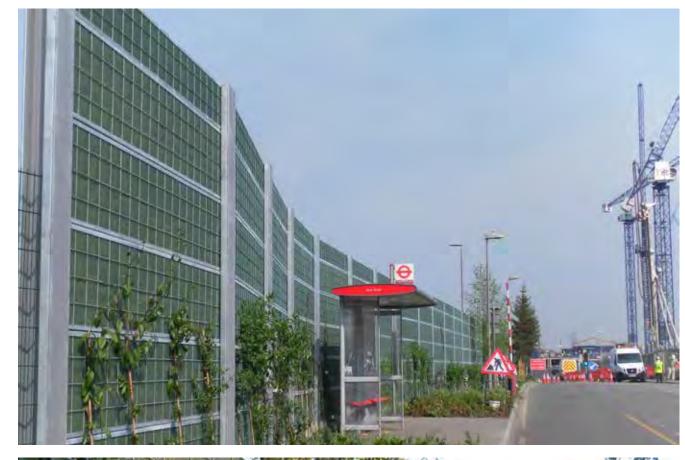

#### PLANTED ACOUSTIC FENCE

An acoustic fence is proposed along the south-western edge of the site for noise mitigation where the site is close to residential properties.

This fence is envisaged to be green in order to soften its appearance. A living and green edge along the western edge would be in harmony with the existing and proposed landscape; and would increase the biodiverse connectivity. The images on the opposite page illustrate how this green acoustic fence would be installed and planted.

Three different height acoustic fences are proposed. To the south of the southern site the acoustic fence will be 1m high. As this fence travels further north, the fence wil rise to 5.4m in height offering additional acoustic mitigation where located cloer to residential properties. A further acoustic fence is postioned on the south eastern corner of the northern site. This shall be 4.5m high.