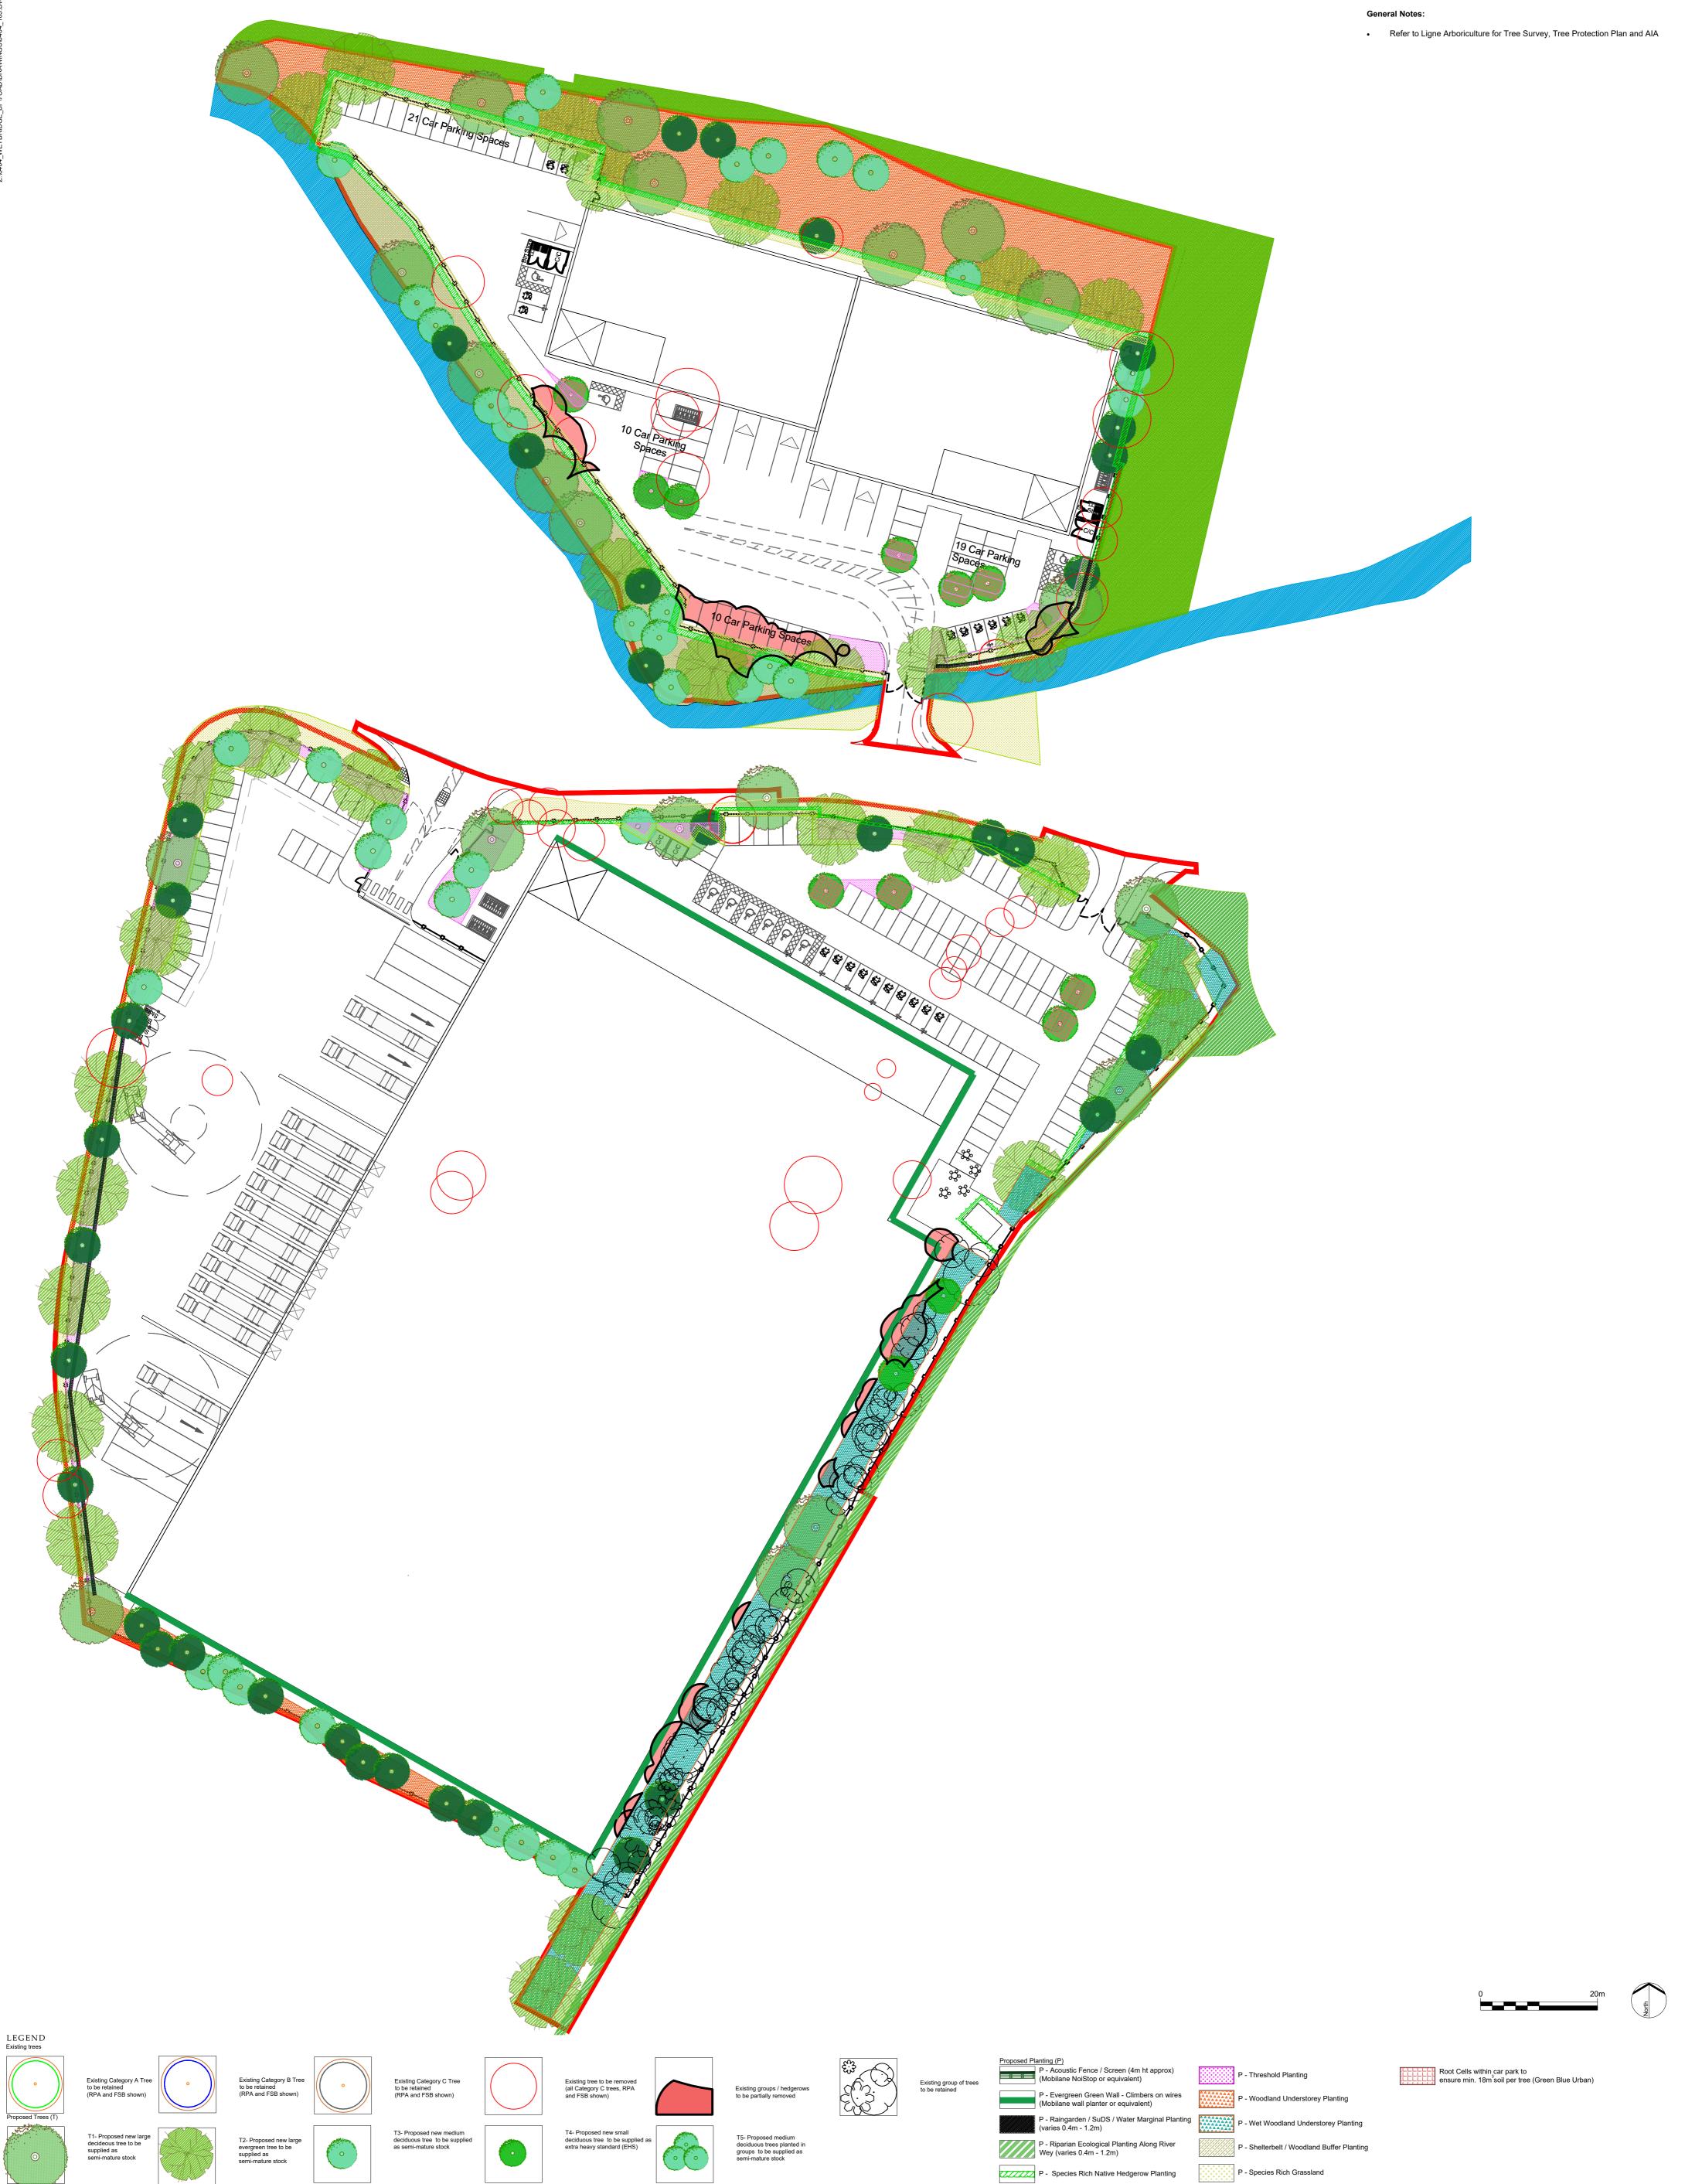

## L D Ā D E S I G N

| This drawing may contain: Ordnance Survey material by permission of<br>Ordnance Survey on behalf of the Controller of Her Majesty's Stationery Office<br>© Crown Copyright 2019. All rights reserved.<br>Reference number 0100031673. | P2 For Planning<br>P1 For Planning                   | DPu 28.04.22<br>DPu 12.04.22             | PROJECT TITLE<br>Weybridge Business Park                                            |
|---------------------------------------------------------------------------------------------------------------------------------------------------------------------------------------------------------------------------------------|------------------------------------------------------|------------------------------------------|-------------------------------------------------------------------------------------|
| OS Open data / © Natural England / © DEFRA / © DECC / © English Heritage.<br>Aerial Photography - ESRI, DigitalGlobe, GEOEye, i-cubed, USDA FSA,USGD, AEX,<br>Getmapping, Aerogrid, IGN,IGP,swisstopo, the GIS User Community         | REV. DESCRIPTION                                     | APP. DATE                                |                                                                                     |
|                                                                                                                                                                                                                                       | ISSUED BY Peterborough                               | T: 01733 310 471                         | DRAWING TITLE                                                                       |
| No dimensions are to be scaled from this drawing.<br>All dimensions are to be checked on site.<br>Area measurements for indicative purposes only.<br>© LDA Design Consulting Ltd. Quality Assured to BS EN ISO 9001 : 2015            | DATE April 2022<br>SCALE@A1 1:500<br>STATUS Planning | DRAWN MSo<br>CHECKED DPu<br>APPROVED DPu | General Arrangement Plan<br>Existing Trees and Hedgerows<br>to be Removed /Retained |