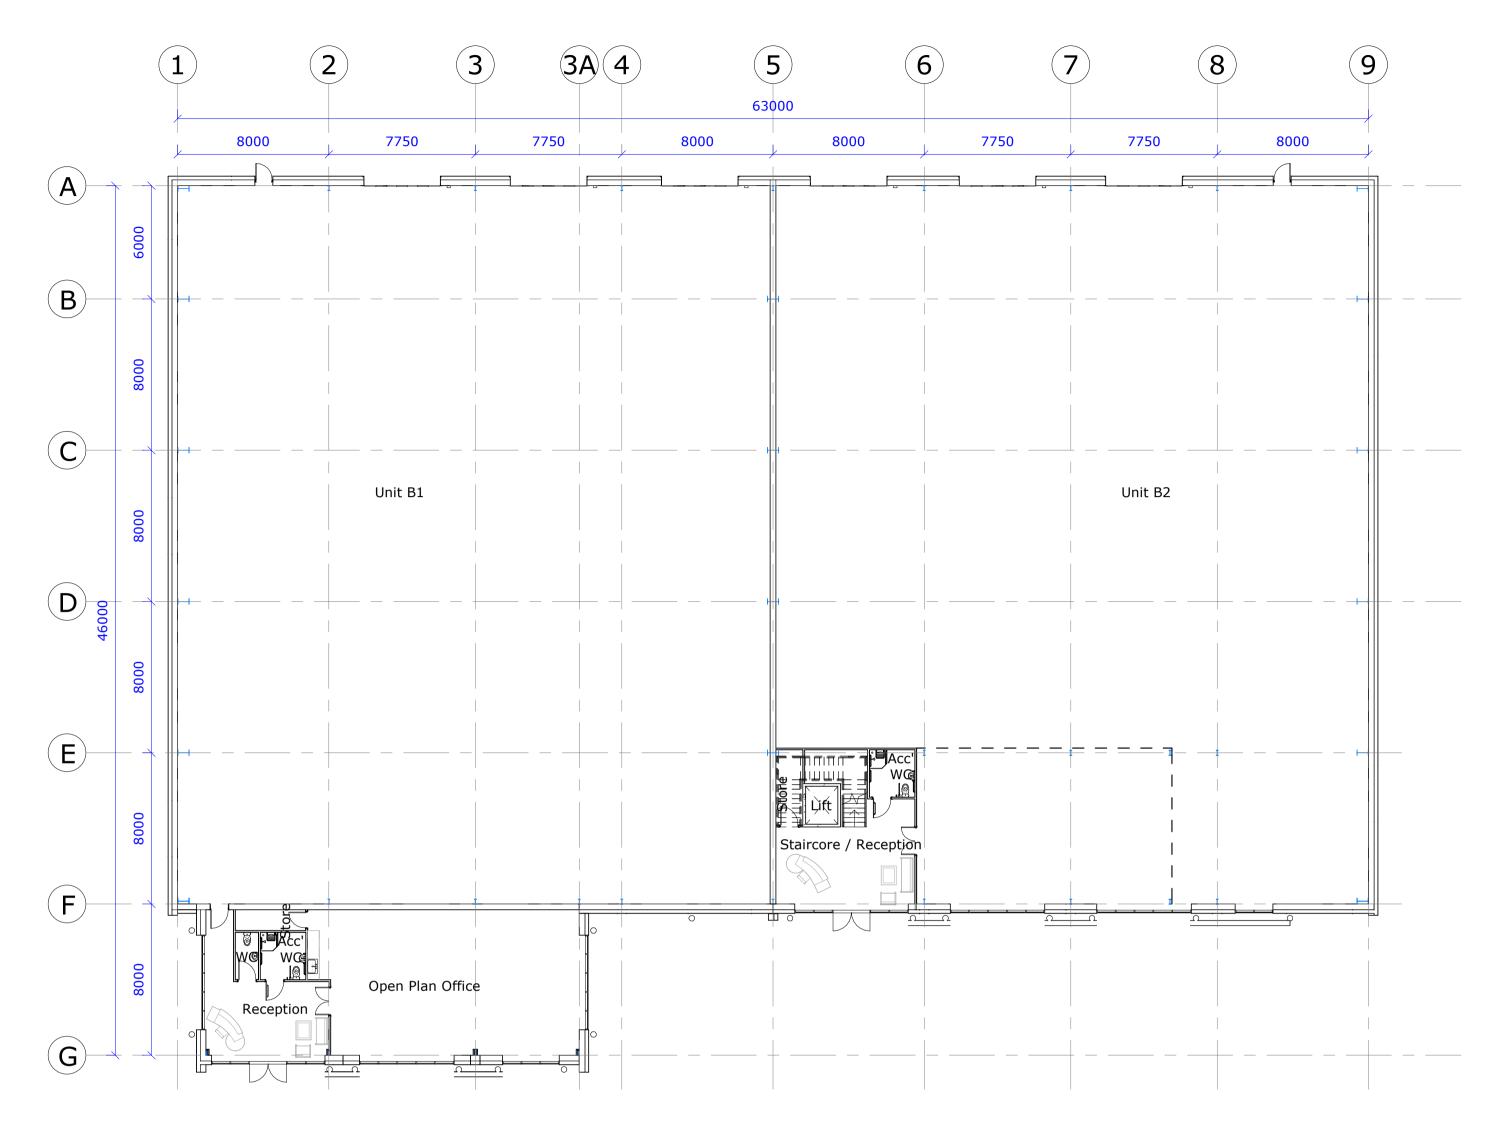

# PLANNING ISSUE

BEWELL BEZero

Proposed Ground Floor Plan Scale 1 : 200

Proposed First Floor Plan Scale 1 : 200

| P04                                                                                    | E                                                                             | M                                                                    |                                          | SJP                                                  | S.                                        | JP                          | 14/07/23                                             |  |  |
|----------------------------------------------------------------------------------------|-------------------------------------------------------------------------------|----------------------------------------------------------------------|------------------------------------------|------------------------------------------------------|-------------------------------------------|-----------------------------|------------------------------------------------------|--|--|
| P04                                                                                    | Additional window added to unit B along GL 3A, personnel door on GL 9 removed |                                                                      |                                          |                                                      |                                           |                             |                                                      |  |  |
| P03                                                                                    | E                                                                             | M                                                                    |                                          | SJP                                                  | S.                                        | JP                          | 06/07/23                                             |  |  |
| P05                                                                                    | Addit                                                                         | Additional columns added to unit B2                                  |                                          |                                                      |                                           |                             |                                                      |  |  |
| P02                                                                                    | E                                                                             | M                                                                    |                                          | SJP                                                  | S.                                        | JP                          | 05/07/23                                             |  |  |
|                                                                                        | Core                                                                          | Core layouts updated                                                 |                                          |                                                      |                                           |                             |                                                      |  |  |
| P01                                                                                    | E                                                                             | M                                                                    |                                          | SJP                                                  | S.                                        | JP                          | 29/06/23                                             |  |  |
| 101                                                                                    | First                                                                         | issue                                                                |                                          |                                                      |                                           |                             |                                                      |  |  |
| Rev                                                                                    | Drawn                                                                         | ו By:                                                                | Chec                                     | ked By:                                              | Approv                                    | ved By:                     | Date:                                                |  |  |
| Kev                                                                                    | Ameno                                                                         | dments                                                               |                                          |                                                      |                                           |                             |                                                      |  |  |
| Title:<br>Uni                                                                          | t B Pr                                                                        | opose                                                                | d Gr                                     | ound 8                                               | & First                                   | t                           |                                                      |  |  |
| Uni<br>Floc<br>Draw                                                                    | or Plai<br>ing Numb<br>ification /                                            | ns<br>per:<br>Location                                               | :                                        |                                                      | Sheet N                                   | umber:                      | Number                                               |  |  |
| Uni<br>Floo<br>Draw<br>Ident<br>Project                                                | ing Numb<br>ification /<br>: Code: 0<br>C                                     | ns<br>per:<br>/ Location<br>priginator<br>ode:                       | :<br>Vol /<br>Zone:                      | Level:                                               | Sheet Nu<br>Type:                         | umber:<br>Role:             | Number:                                              |  |  |
| Uni<br>Floc<br>Draw                                                                    | ing Numb<br>ification /<br>: Code: 0<br>C                                     | ns<br>per:<br>Location<br>riginator                                  | :<br>Vol /                               |                                                      | Sheet N                                   | umber:                      | Number:<br>6200                                      |  |  |
| Uni<br>Floo<br>Draw<br>Ident<br>Project<br>WE                                          | ing Numb<br>ification /<br>code: 0<br>C<br>YB                                 | ns<br>per:<br>/ Location<br>priginator<br>ode:                       | :<br>Vol /<br>Zone:                      | Level:<br>ZZ                                         | Sheet Nu<br>Type:                         | umber:<br>Role:<br>A<br>ef: |                                                      |  |  |
| Uni<br>Floo<br>Draw<br>Ident<br>Project<br>WE<br>Rev Desc<br>Prelin<br>Scale:          | or Plai                                                                       | ns<br>per:<br>' Location<br>rriginator<br>ode:<br>BED                | :<br>Vol /<br>Zone:<br>Z2<br>Status<br>S | Level:<br>ZZ<br>Code:<br>O<br>Discipline:            | Sheet Nu<br>Type:<br>DR<br>Model R<br>000 | ef:<br>02<br>BED Pr         | 6200<br>Rev No:<br>P04<br>roject Number:             |  |  |
| Uni<br>Floo<br>Draw<br>Ident<br>Project<br>WE<br>Rev Desc<br>Prelin<br>Scale:<br>1:200 | or Plai                                                                       | ns<br>per:<br>/ Location<br>priginator<br>ode:<br>BED                | :<br>Vol /<br>Zone:<br>Z2<br>Status<br>S | Level:<br>ZZ<br>Code:<br>0                           | Sheet Nu<br>Type:<br>DR<br>Model R<br>000 | ef:<br>02<br>BED Pr         | 6200<br>Rev No:<br>P04                               |  |  |
| Uni<br>Floo<br>Draw<br>Ident<br>Project<br>WE<br>Rev Desc<br>Prelin<br>Scale:          | or Plai                                                                       | ns<br>per:<br>' Location<br>rriginator<br>ode:<br>BED                | :<br>Vol /<br>Zone:<br>Z2<br>Status<br>S | Level:<br>ZZ<br>Code:<br>O<br>Discipline:            | Sheet Nu<br>Type:<br>DR<br>Model R<br>000 | ef:<br>02<br>BED Pr         | 6200<br>Rev No:<br>P04<br>roject Number:             |  |  |
| Uni<br>Floo<br>Draw<br>Ident<br>Project<br>WE<br>Rev Desc<br>Prelin<br>Scale:<br>1:200 | or Plai                                                                       | ns<br>per:<br>/ Location<br>riginator<br>ode:<br>BED<br>Sheet:<br>A1 | :<br>Vol /<br>Zone:<br>Z2<br>Status<br>S | Level:<br>ZZ<br>Code:<br>0<br>Discipline:<br>Archite | Sheet Nu<br>Type:<br>DR<br>Model R<br>000 | ef:<br>02<br>BED Pr<br>NW   | 6200<br>Rev No:<br>P04<br>roject Number:<br>K 230040 |  |  |
| Uni<br>Floo<br>Draw<br>Ident<br>Project<br>WE<br>Rev Desc<br>Prelin<br>Scale:<br>1:200 | or Plai                                                                       | ns<br>per:<br>/ Location<br>riginator<br>ode:<br>BED<br>Sheet:<br>A1 | :<br>Vol /<br>Zone:<br>Z2<br>Status<br>S | Level:<br>ZZ<br>Code:<br>O<br>Discipline:            | Sheet Nu<br>Type:<br>DR<br>Model R<br>000 | ef:<br>02<br>BED Pr<br>NW   | 6200<br>Rev No:<br>P04<br>roject Number:<br>K 230040 |  |  |
| Uni<br>Floo<br>Draw<br>Ident<br>Project<br>WE<br>Rev Desc<br>Prelin<br>Scale:<br>1:200 | or Plai                                                                       | ns<br>per:<br>/ Location<br>riginator<br>ode:<br>BED<br>Sheet:<br>A1 | :<br>Vol /<br>Zone:<br>Z2<br>Status<br>S | Level:<br>ZZ<br>Code:<br>0<br>Discipline:<br>Archite | Sheet Nu<br>Type:<br>DR<br>Model R<br>000 | ef:<br>02<br>BED Pr<br>NW   | 6200<br>Rev No:<br>P04<br>roject Number:<br>K 230040 |  |  |
| Uni<br>Floo<br>Draw<br>Ident<br>Project<br>WE<br>Rev Desc<br>Prelin<br>Scale:<br>1:200 | or Plai                                                                       | ns<br>per:<br>/ Location<br>riginator<br>ode:<br>BED<br>Sheet:<br>A1 | :<br>Vol /<br>Zone:<br>Z2<br>Status<br>S | Level:<br>ZZ<br>Code:<br>0<br>Discipline:<br>Archite | Sheet Nu<br>Type:<br>DR<br>Model R<br>000 | ef:<br>02<br>BED Pr<br>NW   | 6200<br>Rev No:<br>P04<br>roject Number:<br>K 230040 |  |  |
| Uni<br>Floo<br>Draw<br>Ident<br>Project<br>WE<br>Rev Desc<br>Prelin<br>Scale:<br>1:200 | or Plai                                                                       | ns<br>per:<br>/ Location<br>riginator<br>ode:<br>BED<br>Sheet:<br>A1 | :<br>Vol /<br>Zone:<br>Z2<br>Status<br>S | Level:<br>ZZ<br>Code:<br>0<br>Discipline:<br>Archite | Sheet Nu<br>Type:<br>DR<br>Model R<br>000 | ef:<br>02<br>BED Pr<br>NW   | 6200<br>Rev No:<br>P04<br>roject Number:<br>K 230040 |  |  |
| Uni<br>Floo<br>Draw<br>Ident<br>Project<br>WE<br>Rev Desc<br>Prelin<br>Scale:<br>1:200 | or Plai                                                                       | ns<br>per:<br>/ Location<br>riginator<br>ode:<br>BED<br>Sheet:<br>A1 | :<br>Vol /<br>Zone:<br>Z2<br>Status<br>S | Level:<br>ZZ<br>Code:<br>0<br>Discipline:<br>Archite | Sheet Nu<br>Type:<br>DR<br>Model R<br>000 | ef:<br>02<br>BED Pr<br>NW   | 6200<br>Rev No:<br>P04<br>roject Number:<br>K 230040 |  |  |