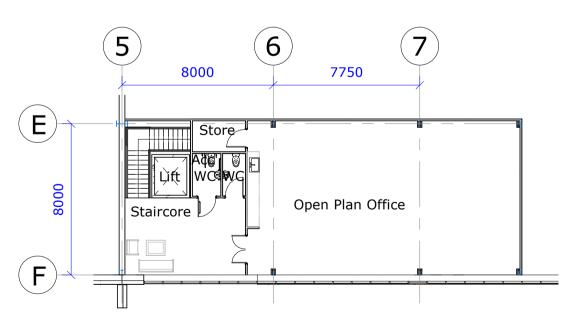

# PLANNING ISSUE

BEWELL BEZero

Proposed Ground Floor Plan Scale 1 : 200

Proposed First Floor Plan Scale 1 : 200

| P04                                                                                    | E                                                                             | M                                                                    |                                          | SJP                                                  | S.                                        | JP                          | 14/07/23                                             |  |  |
|----------------------------------------------------------------------------------------|-------------------------------------------------------------------------------|----------------------------------------------------------------------|------------------------------------------|------------------------------------------------------|-------------------------------------------|-----------------------------|------------------------------------------------------|--|--|
| P04                                                                                    | Additional window added to unit B along GL 3A, personnel door on GL 9 removed |                                                                      |                                          |                                                      |                                           |                             |                                                      |  |  |
| P03                                                                                    | E                                                                             | M                                                                    |                                          | SJP                                                  | S.                                        | JP                          | 06/07/23                                             |  |  |
| P05                                                                                    | Addit                                                                         | Additional columns added to unit B2                                  |                                          |                                                      |                                           |                             |                                                      |  |  |
| P02                                                                                    | E                                                                             | M                                                                    |                                          | SJP                                                  | S.                                        | JP                          | 05/07/23                                             |  |  |
|                                                                                        | Core                                                                          | Core layouts updated                                                 |                                          |                                                      |                                           |                             |                                                      |  |  |
| P01                                                                                    | E                                                                             | M                                                                    |                                          | SJP                                                  | S.                                        | JP                          | 29/06/23                                             |  |  |
| 101                                                                                    | First                                                                         | issue                                                                |                                          |                                                      |                                           |                             |                                                      |  |  |
| Rev                                                                                    | Drawn                                                                         | ו By:                                                                | Chec                                     | ked By:                                              | Approv                                    | ved By:                     | Date:                                                |  |  |
| Kev                                                                                    | Ameno                                                                         | dments                                                               |                                          |                                                      |                                           |                             |                                                      |  |  |
| Title:<br>Uni                                                                          | t B Pr                                                                        | opose                                                                | d Gr                                     | ound 8                                               | & First                                   | t                           |                                                      |  |  |
| Uni<br>Floc<br>Draw                                                                    | or Plai<br>ing Numb<br>ification /                                            | ns<br>per:<br>Location                                               | :                                        |                                                      | Sheet N                                   | umber:                      | Number                                               |  |  |
| Uni<br>Floo<br>Draw<br>Ident<br>Project                                                | ing Numb<br>ification /<br>: Code: 0<br>C                                     | ns<br>per:<br>/ Location<br>priginator<br>ode:                       | :<br>Vol /<br>Zone:                      | Level:                                               | Sheet Nu<br>Type:                         | umber:<br>Role:             | Number:                                              |  |  |
| Uni<br>Floc<br>Draw                                                                    | ing Numb<br>ification /<br>: Code: 0<br>C                                     | ns<br>per:<br>Location<br>riginator                                  | :<br>Vol /                               |                                                      | Sheet N                                   | umber:                      | Number:<br>6200                                      |  |  |
| Uni<br>Floo<br>Draw<br>Ident<br>Project<br>WE                                          | ing Numb<br>ification /<br>code: 0<br>C<br>YB                                 | ns<br>per:<br>/ Location<br>priginator<br>ode:                       | :<br>Vol /<br>Zone:                      | Level:<br>ZZ                                         | Sheet Nu<br>Type:                         | umber:<br>Role:<br>A<br>ef: |                                                      |  |  |
| Uni<br>Floo<br>Draw<br>Ident<br>Project<br>WE<br>Rev Desc<br>Prelin<br>Scale:          | or Plai                                                                       | ns<br>per:<br>' Location<br>rriginator<br>ode:<br>BED                | :<br>Vol /<br>Zone:<br>Z2<br>Status<br>S | Level:<br>ZZ<br>Code:<br>O<br>Discipline:            | Sheet Nu<br>Type:<br>DR<br>Model R<br>000 | ef:<br>02<br>BED Pr         | 6200<br>Rev No:<br>P04<br>roject Number:             |  |  |
| Uni<br>Floo<br>Draw<br>Ident<br>Project<br>WE<br>Rev Desc<br>Prelin<br>Scale:<br>1:200 | or Plai                                                                       | ns<br>per:<br>/ Location<br>priginator<br>ode:<br>BED                | :<br>Vol /<br>Zone:<br>Z2<br>Status<br>S | Level:<br>ZZ<br>Code:<br>0                           | Sheet Nu<br>Type:<br>DR<br>Model R<br>000 | ef:<br>02<br>BED Pr         | 6200<br>Rev No:<br>P04                               |  |  |
| Uni<br>Floo<br>Draw<br>Ident<br>Project<br>WE<br>Rev Desc<br>Prelin<br>Scale:          | or Plai                                                                       | ns<br>per:<br>' Location<br>rriginator<br>ode:<br>BED                | :<br>Vol /<br>Zone:<br>Z2<br>Status<br>S | Level:<br>ZZ<br>Code:<br>O<br>Discipline:            | Sheet Nu<br>Type:<br>DR<br>Model R<br>000 | ef:<br>02<br>BED Pr         | 6200<br>Rev No:<br>P04<br>roject Number:             |  |  |
| Uni<br>Floo<br>Draw<br>Ident<br>Project<br>WE<br>Rev Desc<br>Prelin<br>Scale:<br>1:200 | or Plai                                                                       | ns<br>per:<br>/ Location<br>riginator<br>ode:<br>BED<br>Sheet:<br>A1 | :<br>Vol /<br>Zone:<br>Z2<br>Status<br>S | Level:<br>ZZ<br>Code:<br>0<br>Discipline:<br>Archite | Sheet Nu<br>Type:<br>DR<br>Model R<br>000 | ef:<br>02<br>BED Pr<br>NW   | 6200<br>Rev No:<br>P04<br>roject Number:<br>K 230040 |  |  |
| Uni<br>Floo<br>Draw<br>Ident<br>Project<br>WE<br>Rev Desc<br>Prelin<br>Scale:<br>1:200 | or Plai                                                                       | ns<br>per:<br>/ Location<br>riginator<br>ode:<br>BED<br>Sheet:<br>A1 | :<br>Vol /<br>Zone:<br>Z2<br>Status<br>S | Level:<br>ZZ<br>Code:<br>O<br>Discipline:            | Sheet Nu<br>Type:<br>DR<br>Model R<br>000 | ef:<br>02<br>BED Pr<br>NW   | 6200<br>Rev No:<br>P04<br>roject Number:<br>K 230040 |  |  |
| Uni<br>Floo<br>Draw<br>Ident<br>Project<br>WE<br>Rev Desc<br>Prelin<br>Scale:<br>1:200 | or Plai                                                                       | ns<br>per:<br>/ Location<br>riginator<br>ode:<br>BED<br>Sheet:<br>A1 | :<br>Vol /<br>Zone:<br>Z2<br>Status<br>S | Level:<br>ZZ<br>Code:<br>0<br>Discipline:<br>Archite | Sheet Nu<br>Type:<br>DR<br>Model R<br>000 | ef:<br>02<br>BED Pr<br>NW   | 6200<br>Rev No:<br>P04<br>roject Number:<br>K 230040 |  |  |
| Uni<br>Floo<br>Draw<br>Ident<br>Project<br>WE<br>Rev Desc<br>Prelin<br>Scale:<br>1:200 | or Plai                                                                       | ns<br>per:<br>/ Location<br>riginator<br>ode:<br>BED<br>Sheet:<br>A1 | :<br>Vol /<br>Zone:<br>Z2<br>Status<br>S | Level:<br>ZZ<br>Code:<br>0<br>Discipline:<br>Archite | Sheet Nu<br>Type:<br>DR<br>Model R<br>000 | ef:<br>02<br>BED Pr<br>NW   | 6200<br>Rev No:<br>P04<br>roject Number:<br>K 230040 |  |  |
| Uni<br>Floo<br>Draw<br>Ident<br>Project<br>WE<br>Rev Desc<br>Prelin<br>Scale:<br>1:200 | or Plai                                                                       | ns<br>per:<br>/ Location<br>riginator<br>ode:<br>BED<br>Sheet:<br>A1 | :<br>Vol /<br>Zone:<br>Z2<br>Status<br>S | Level:<br>ZZ<br>Code:<br>0<br>Discipline:<br>Archite | Sheet Nu<br>Type:<br>DR<br>Model R<br>000 | ef:<br>02<br>BED Pr<br>NW   | 6200<br>Rev No:<br>P04<br>roject Number:<br>K 230040 |  |  |
| Uni<br>Floo<br>Draw<br>Ident<br>Project<br>WE<br>Rev Desc<br>Prelin<br>Scale:<br>1:200 | or Plai                                                                       | ns<br>per:<br>/ Location<br>riginator<br>ode:<br>BED<br>Sheet:<br>A1 | :<br>Vol /<br>Zone:<br>Z2<br>Status<br>S | Level:<br>ZZ<br>Code:<br>0<br>Discipline:<br>Archite | Sheet Nu<br>Type:<br>DR<br>Model R<br>000 | ef:<br>02<br>BED Pr<br>NW   | 6200<br>Rev No:<br>P04<br>roject Number:<br>K 230040 |  |  |