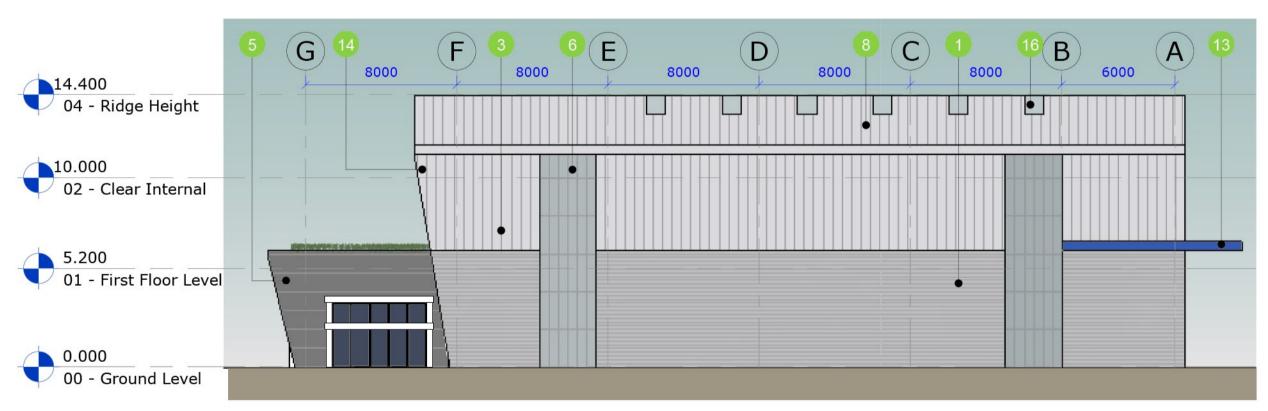

### Proposed West Elevation Scale 1 : 200

Key Plan Scale 1 : 1000

© 2023 BE Design BUILL ENVICONMENL

Design Partnership Newark Office: Fernwood Buisness Park, 14 Halifax Court, Newark, Nottinghamshire, NG24 3JP t: +44 (0) 1636 850500 w: www.be design.co.uk

#### Schedule of Materials:

| 1  | Trapezoidal horizontally laid cladding    |
|----|-------------------------------------------|
| 2  | Trapezoidal vertically laid cladding      |
| 3  | Trisobuild seam vertically laid cladding  |
| 4  | Flat horizontally laid feature cladding 1 |
| 5  | Flat horizontally laid feature cladding 2 |
| 6  | Rodeca cladding                           |
| 7  | Vertical creepers                         |
| 8  | Profiled roof cladding system             |
| 9  | Brise soleil                              |
| 10 | Curtain wall system                       |
| 11 | Level access                              |
| 12 | Personnel door                            |
| 13 | Level access door canopy                  |
| 14 | Canopy projection over office area        |
| 15 | Cantilevered balcony                      |
| 16 | Translucent rooflight - 10%               |
| 17 | Deef ecces hetch                          |
|    | Roof access hatch                         |