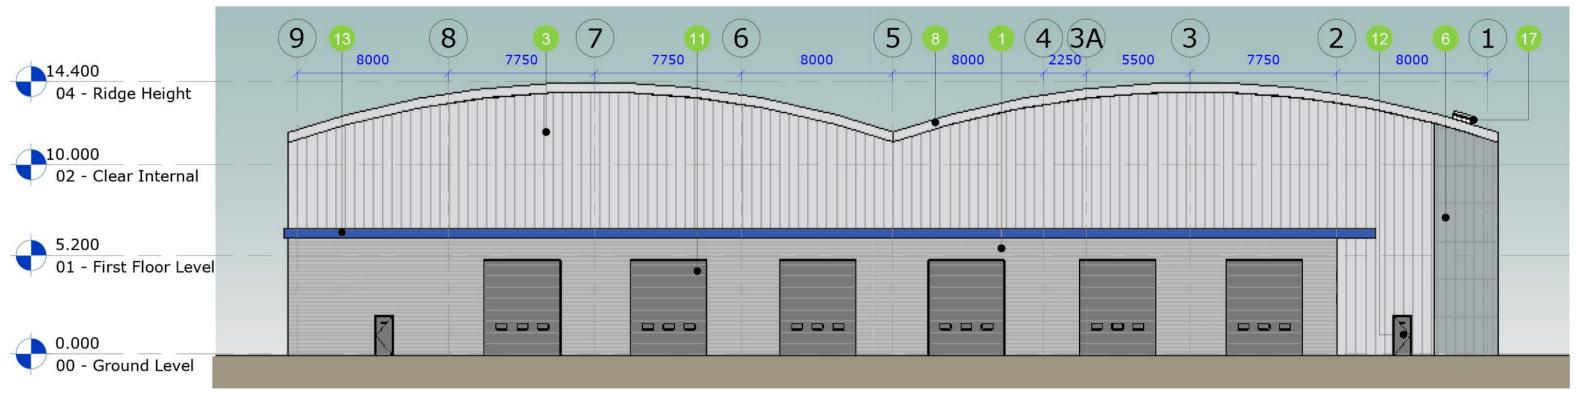

# Proposed East Elevation Scale 1 : 200

#### Schedule of Materials:

| 1  | Trapezoidal horizontally laid cladding    |
|----|-------------------------------------------|
| 2  | Trapezoidal vertically laid cladding      |
| 3  | Trisobuild seam vertically laid cladding  |
| 4  | Flat horizontally laid feature cladding 1 |
| 5  | Flat horizontally laid feature cladding 2 |
| 6  | Rodeca cladding                           |
| 7  | Vertical creepers                         |
| 8  | Profiled roof cladding system             |
| 9  | Brise soleil                              |
| 10 | Curtain wall system                       |
| 11 | Level access                              |
| 12 | Personnel door                            |
| 13 | Level access door canopy                  |
| 14 | Canopy projection over office area        |
| 15 | Cantilevered balcony                      |
| 16 | Translucent rooflight - 10%               |
| 17 | Deef ecces hetch                          |
|    | Roof access hatch                         |