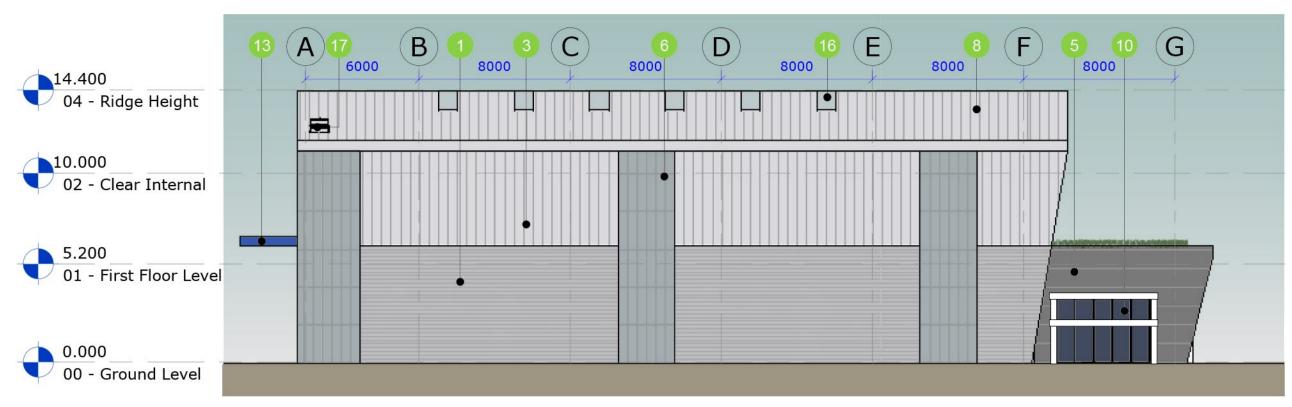

# Proposed North Elevation Scale 1 : 200

#### Schedule of Materials:

| 1  | Trapezoidal horizontally laid cladding    |
|----|-------------------------------------------|
| 2  | Trapezoidal vertically laid cladding      |
| 3  | Trisobuild seam vertically laid cladding  |
| 4  | Flat horizontally laid feature cladding 1 |
| 5  | Flat horizontally laid feature cladding 2 |
| 6  | Rodeca cladding                           |
| 7  | Vertical creepers                         |
| 8  | Profiled roof cladding system             |
| 9  | Brise soleil                              |
| 10 | Curtain wall system                       |
| 11 | Level access                              |
| 12 | Personnel door                            |
| 13 | Level access door canopy                  |
| 14 | Canopy projection over office area        |
| 15 | Cantilevered balcony                      |
| 16 | Translucent rooflight - 10%               |
| 17 | Deef ecces hetch                          |
|    | Roof access hatch                         |