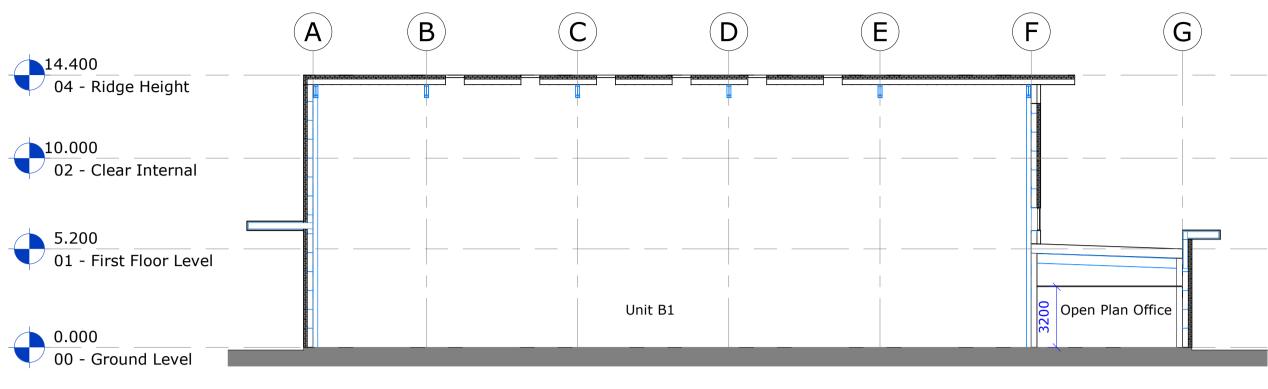

2

Proposed Section A-A Scale 1 : 200

Proposed Section B-B Scale 1 : 200

Proposed Section C-C Scale 1 : 200