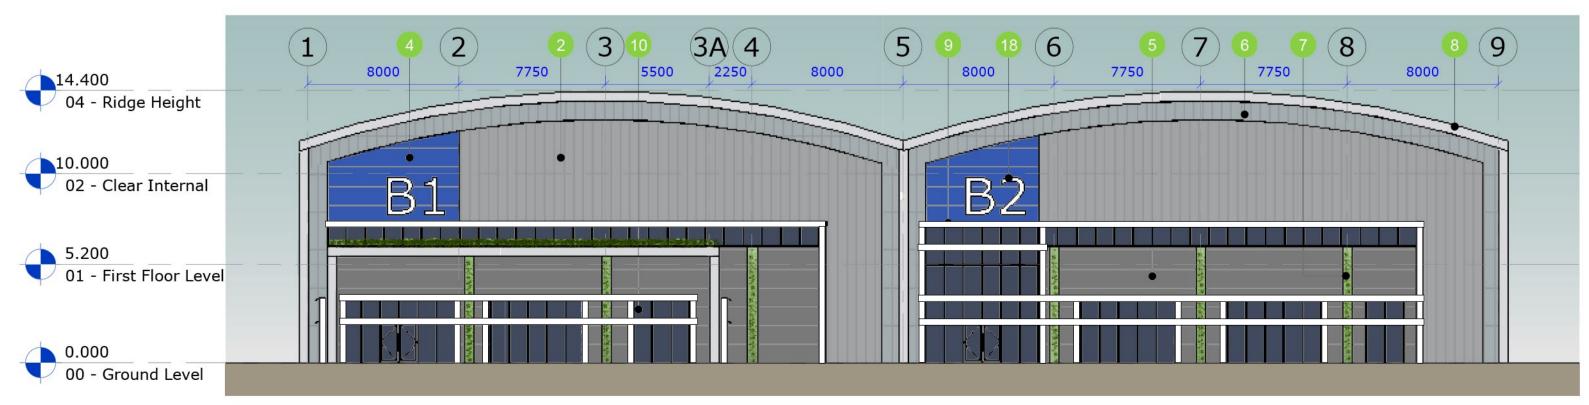

# Proposed South Elevation Scale 1 : 200

#### Schedule of Materials:

| 1  | Trapezoidal horizontally laid cladding    |
|----|-------------------------------------------|
| 2  | Trapezoidal vertically laid cladding      |
| 3  | Trisobuild seam vertically laid cladding  |
| 4  | Flat horizontally laid feature cladding 1 |
| 5  | Flat horizontally laid feature cladding 2 |
| 6  | Rodeca cladding                           |
| 7  | Vertical creepers                         |
| 8  | Profiled roof cladding system             |
| 9  | Brise soleil                              |
| 10 | Curtain wall system                       |
| 11 | Level access                              |
| 12 | Personnel door                            |
| 13 | Level access door canopy                  |
| 14 | Canopy projection over office area        |
| 15 | Cantilevered balcony                      |
| 16 | Translucent rooflight - 10%               |
| 17 | Deef ecces hetch                          |
|    | Roof access hatch                         |