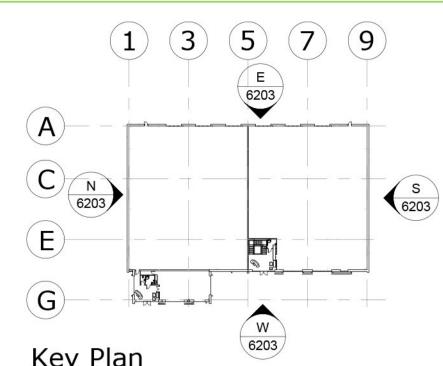

### Proposed West Elevation Scale 1 : 200

Key Plan Scale 1 : 1000

© 2023 BE Design BUILL ENVICONMENL

Design Partnership Newark Office: Fernwood Buisness Park, 14 Halifax Court, Newark, Nottinghamshire, NG24 3JP t: +44 (0) 1636 850500 w: www.be design.co.uk