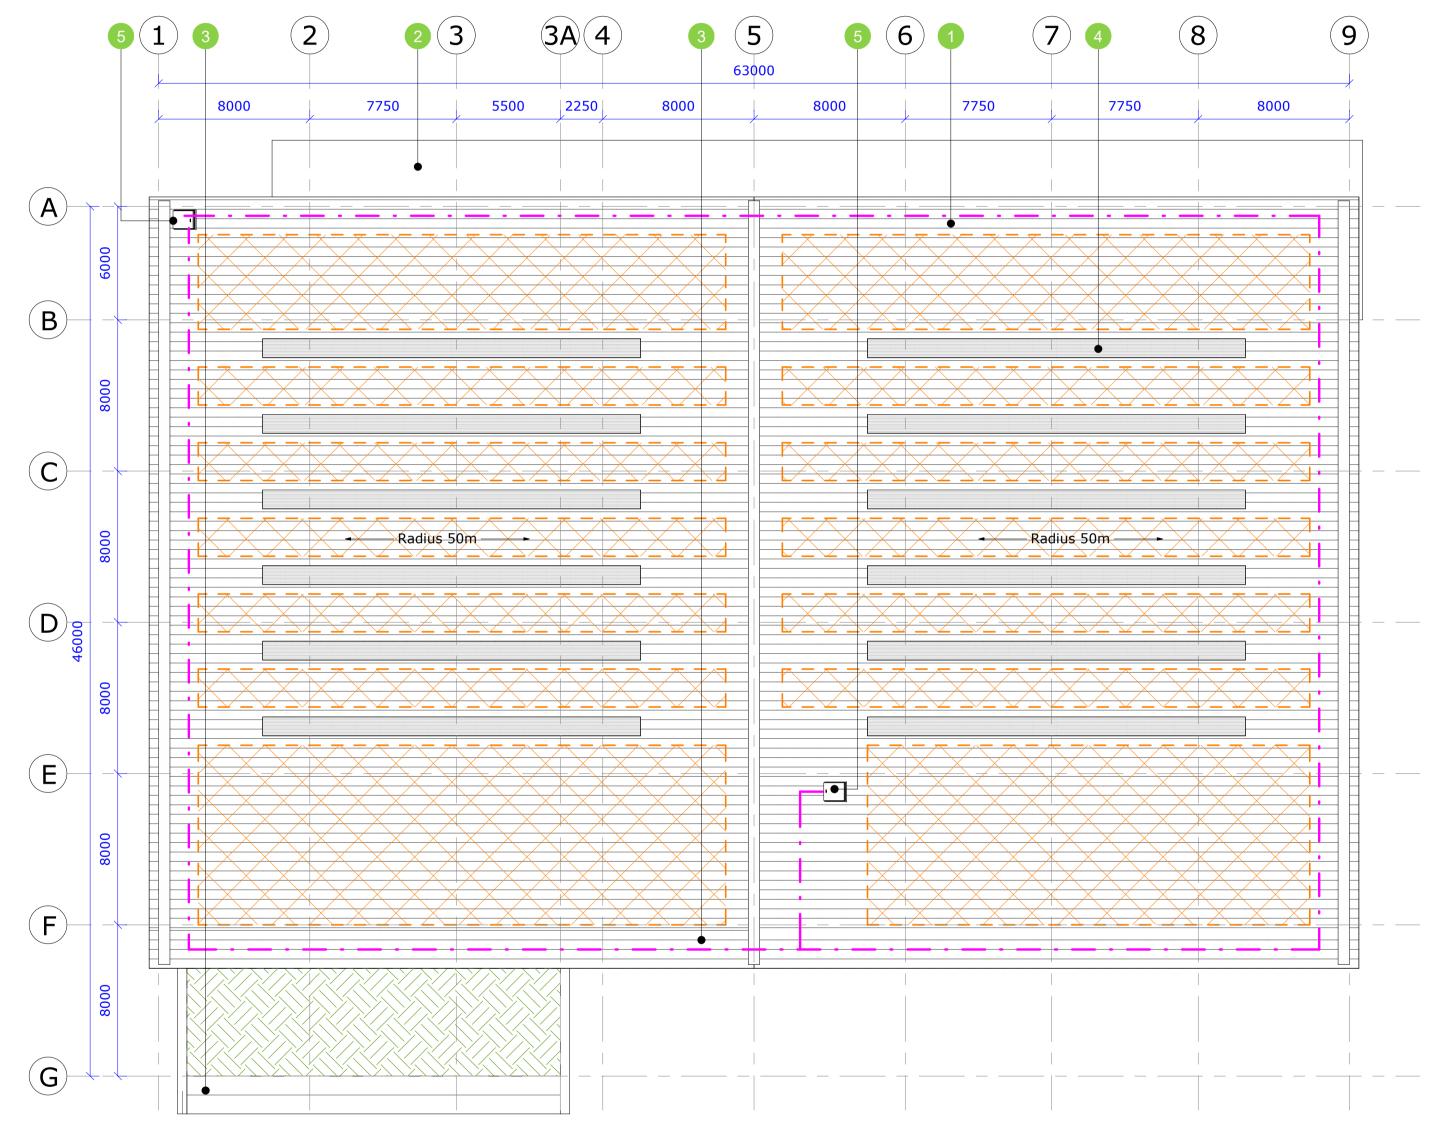

#### Schedule of Materials:

| 1  | Trapezoidal horizontally laid cladding    |
|----|-------------------------------------------|
| 2  | Trapezoidal vertically laid cladding      |
| 3  | Trisobuild seam vertically laid cladding  |
| 4  | Flat horizontally laid feature cladding 1 |
| 5  | Flat horizontally laid feature cladding 2 |
| 6  | Rodeca cladding                           |
| 7  | Vertical creepers                         |
| 8  | Profiled roof cladding system             |
| 9  | Brise soleil                              |
| 10 | Curtain wall system                       |
| 11 | Level access                              |
| 12 | Personnel door                            |
| 13 | Level access door canopy                  |
| 14 | Canopy projection over office area        |
| 15 | Cantilevered balcony                      |
| 16 | Translucent rooflight - 10%               |
| 17 | Deef ecces hetch                          |
|    | Roof access hatch                         |

sustainable placemaking

PLANNING ISSUE

Scale 1:200

1m

Proposed Roof Plan Scale 1 : 200

Green Roof

sustainable placemaking

ISSUE NING 4