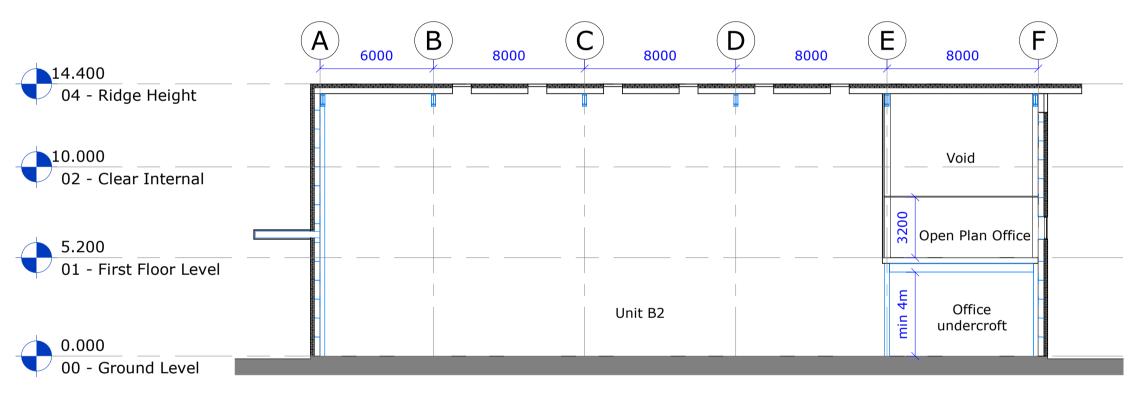

2

Proposed Section A-A Scale 1 : 200

Proposed Section B-B Scale 1 : 200

Proposed Section C-C Scale 1 : 200