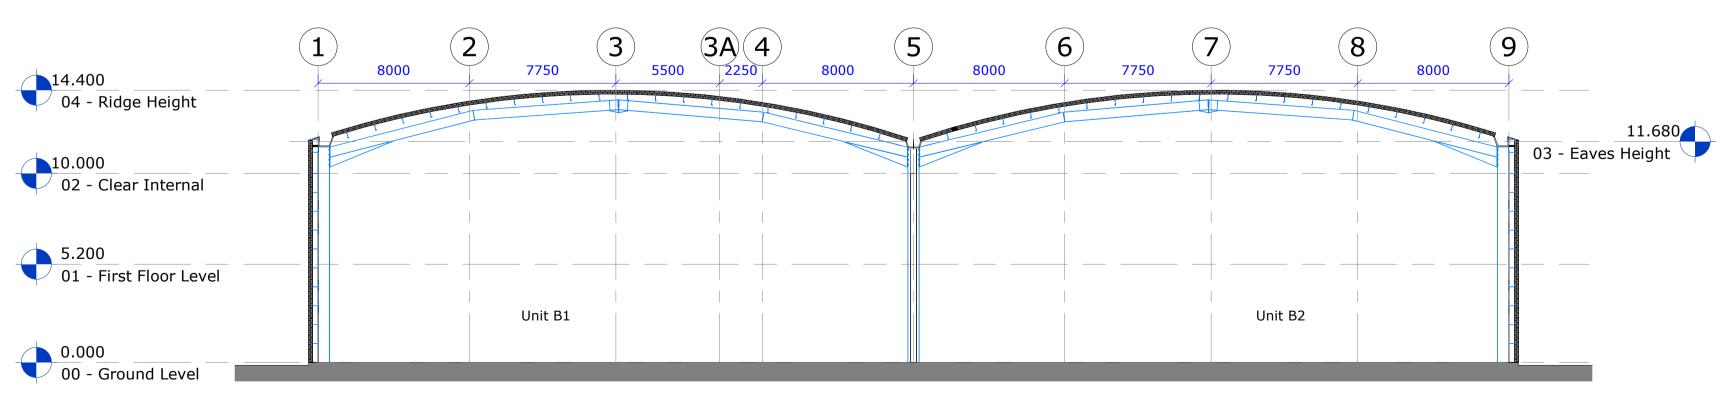

2

Proposed Section A-A Scale 1 : 200

Proposed Section B-B Scale 1 : 200

Proposed Section C-C Scale 1 : 200