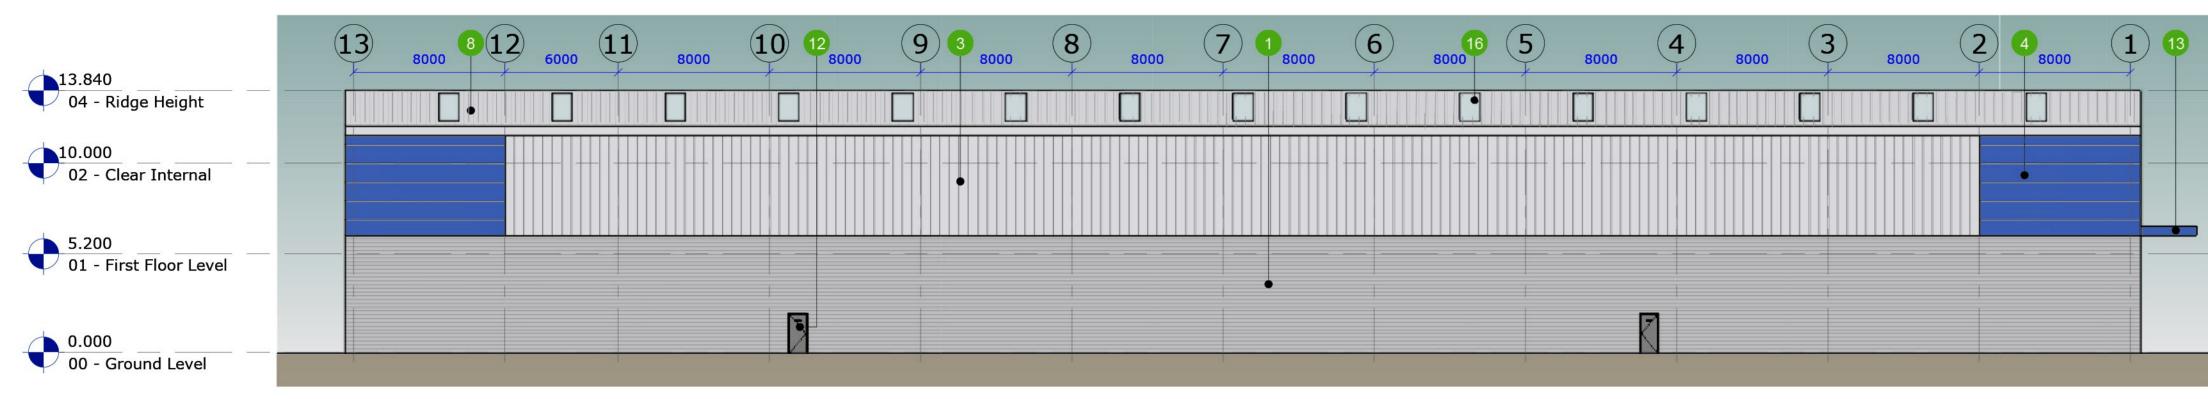

Proposed North Elevation Scale 1: 200



## Proposed East Elevation Scale 1: 200

10 5 8000 2 11 7 12 8 8000 4 13 13.840 04 - Ridge Height 10.000 02 - Clear Internal 5.200 01 - First Floor Level E2 000 0 000 0.000 00 - Ground Level

## Proposed South Elevation Scale 1: 200



Proposed West Elevation Scale 1: 200



© 2022 BE Design BUILL ENVICONMENT Design Partnership Newark Office: Fernwood Buisness Park, 14 Halifax Court, Newark, Nottinghamshire, NG24 3JP

t: +44 (0) 1636 850500 w: www.be design.co.uk

NOTES:

- 1. If this drawing has been received electronically it is the recipients responsibility to print the document to the correct scale.
- 2. All dimensions are in millimetres unless stated otherwise. It is recommended that information is not scaled off this drawing.
- This drawing