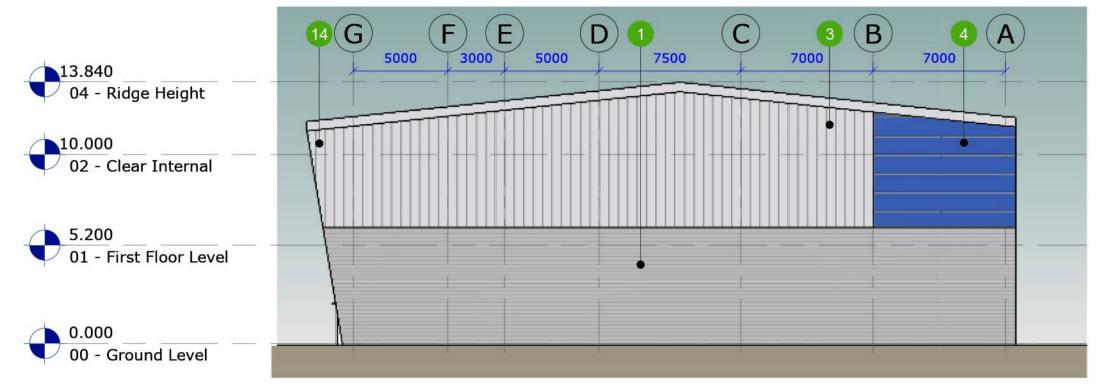

## Proposed East Elevation Scale 1: 200

10 5 8000 2 11 7 12 8 8000 4 13 13.840 04 - Ridge Height 10.000 02 - Clear Internal 5.200 01 - First Floor Level E2 000 0 000 0.000 00 - Ground Level