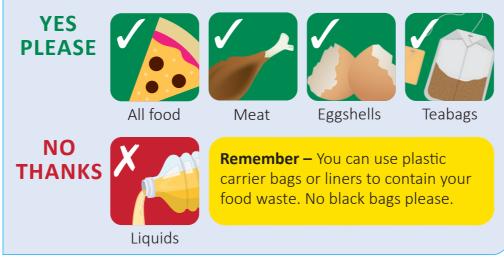

**FOOD WASTE** Collected weekly from your separate food waste bin.

**GARDEN WASTE** Collected fortnightly from your separate garden waste bin or can be recycled at community recycling centres.

NO

**THANKS** 