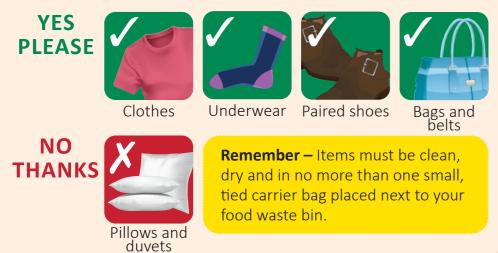

# **BIN COLLECTIONS AND RECYCLING GUIDE 2025**

Includes 2025 bin collection calendar

**TEXTILES** Collected weekly. Can also be recycled at community recycling centres.

#### SMALL ELECTRICALS Collected weekly. Can also be recycled at community recycling centres.

Chargers and cables separate bag

**Remember** – Items must fit into one small, tied carrier bag that is placed next to your food waste bin. Batteries must be put into a separate small bag.

Batteries in a

For more information on recycling and waste, including how to sign up to the garden waste collection service, order a compost bin and to use the Surrey Recycles search tool and app to find out what to do with items, visit runnymede.gov.uk/recycling or contact 01932 838383.