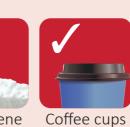

## RUBBISH BIN Collected fortnightly.

Tissues and

wipes

Hard plastic

toys

Plastic bags Crisp packets Bubble wrap Polystyrene

Cartons

Black bin bags