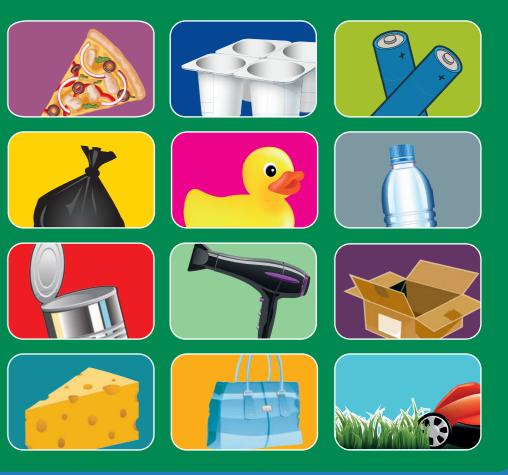

## RUBBISH BIN Collected fortnightly.

Tissues and

wipes

Hard plastic

toys

Plastic bags Crisp packets Bubble wrap Polystyrene

Cartons

Black bin bags