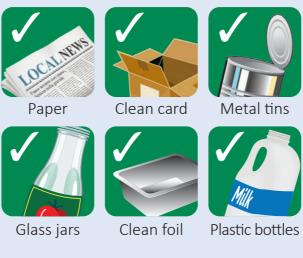

## **RECYCLING BIN** Collected fortnightly.

Pots and trays product bottles

#### Remember, all items that go in your recycling bin should be:

- Clean rinse items before putting them in the bin
- **Dry** do not put wet paper or card into the bin
- Loose don't bag items, recycle items loose