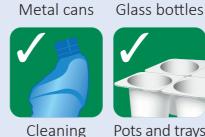

|    |    |

#### September мт w E. 10 11 12 9 15 16 17 18 19 22 23 24 25 26 29 30

| December |                |    |    |    |
|----------|----------------|----|----|----|
| Μ        | Т              | W  | Т  | F  |
| 1        | 2              | 3  | 4  | 5  |
| 8        | 9              | 10 | 11 | 12 |
| 15       | 16             | 17 | 18 | 19 |
| See 2026 |                |    |    |    |
|          | calendar guide |    |    |    |
|          |                |    |    |    |

#### **RECYCLING COLLECTION WEEK**

- Recycling bin
- Outside food waste bin
- Textiles, small electricals and household batteries

#### **RUBBISH COLLECTION WEEK**

- Rubbish bin
- Outside food waste bin
- Textiles, small electricals and household batteries

## **RECYCLING BIN** Collected fortnightly.









Pots and trays product bottles

#### Remember, all items that go in your recycling bin should be:

- Clean rinse items before putting them in the bin
- **Dry** do not put wet paper or card into the bin
- Loose don't bag items, recycle items loose

Please only recycle items accepted by Runnymede Borough Council –

#### check runnymede.gov.uk/recycling

## RUBBISH BIN Collected fortnightly.

Tissues and

wipes



Hard plastic

toys







Plastic bags Crisp packets Bubble wrap Polystyrene



Cartons





Black bin bags

Nappies

## **RUNNYMEDE**

# **BIN COLLECTIONS AND RECYCLING GUIDE 2025**

Includes 2025 bin collection calendar









**TEXTILES** Collected weekly. Can also be recycled at community recycling centres.



#### SMALL ELECTRICALS Collected weekly. Can also be recycled